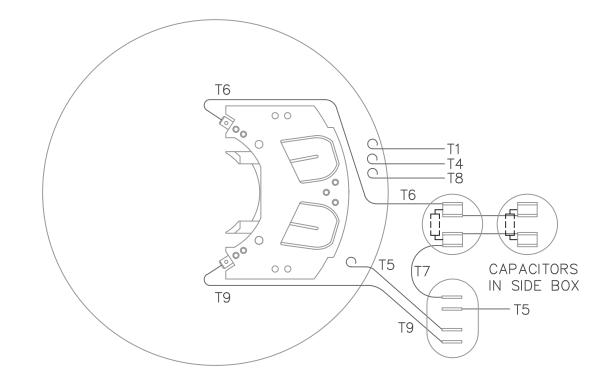

## CAUTION:

LEAD WIRE INSULATION TO EXTEND MIN. OF 1/4" INTO CONNECTOR INSULATION

|                                                                                                                                                                                                                                  |          |           |     | TOL<br>UNLES | ERANCES<br>S SPECIFIEI |          |                                                 | ELECTRIC   | MOT  | TORS        | DRAWN      | RDW 10/1 | 1/02 |
|----------------------------------------------------------------------------------------------------------------------------------------------------------------------------------------------------------------------------------|----------|-----------|-----|--------------|------------------------|----------|-------------------------------------------------|------------|------|-------------|------------|----------|------|
|                                                                                                                                                                                                                                  |          |           |     | DEC.         | INCHES                 |          | EESON)                                          | GEARM      |      |             | СНК        |          |      |
|                                                                                                                                                                                                                                  |          |           |     | .x           | ±.1                    |          |                                                 | AND DRIVES |      | .S          | APPD       |          |      |
|                                                                                                                                                                                                                                  |          |           |     | .xx          | ±.01                   | TITLE    | EXTERNAL WIRING DIAGRA<br>TYPE "K" W/O PROTECTO |            |      |             | SCALE      | 1=2      |      |
|                                                                                                                                                                                                                                  |          |           |     | .xxx         | ±.005                  |          |                                                 |            |      | ECTOR       |            | 005077-0 | )9   |
|                                                                                                                                                                                                                                  |          |           |     | .xxxx        | ±.0005                 | MAT'L.   | DECAL 004018                                    |            |      |             | FMF 140120 |          |      |
| NO.                                                                                                                                                                                                                              | REVISION | BY & DATE | СНК | ANG          | ±1/2°                  | FINISH   | ISH                                             |            |      |             | PREV       |          |      |
| THIS DRAWING IN DESIGN AND DETAIL IS OUR PROPERTY AND MUST NOT BE USED EXCEPT IN CONNECTION WITH OUR WORK ALL RIGHTS OF DESIGN AND INVENTION ARE RESERVED THIS IS AN ELECTRONICALLY GENERATED DOCUMENT — DO NOT SCALE THIS PRINT |          |           |     | RFP 10/11/02 |                        | CAD FILE | 00507710                                        |            | SIZE | DRAWING NO. |            |          | REV. |
|                                                                                                                                                                                                                                  |          |           |     |              |                        |          | A                                               |            | Α    | 005077-10   |            | -10      |      |