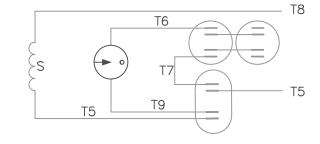

## ROTATION L1 L2 FACING LEAD END T4,T5 T1,T8 C.C.W. C.W. T1, T5 T4,T8

VIEW FROM OUTSIDE OF MOTOR AT SWITCH END