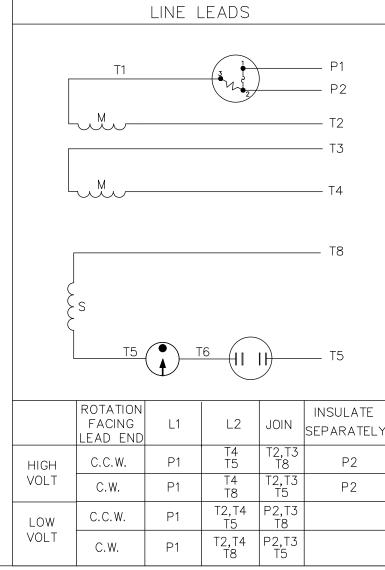

|                                                                                                           |                |     |          | TOLERANCES OTHERWISE SF | LE      | ESON      | ESON FLECTRIC CORPORAT |        |                      |      |                    |   |
|-----------------------------------------------------------------------------------------------------------|----------------|-----|----------|-------------------------|---------|-----------|------------------------|--------|----------------------|------|--------------------|---|
|                                                                                                           |                |     |          | DECIMA                  | .LS     |           |                        |        |                      |      |                    | 1 |
|                                                                                                           |                |     |          | .00                     | ± .01   | DRAWN JF  | RW 01/07/75            | TITLE  |                      |      | NAL WIRING DIAGRAM |   |
|                                                                                                           |                |     |          | .000                    | ± .005  | CH'K'D. W | RK 01/07/75            |        | TYPE "C" W/PROTECTOR |      |                    |   |
| 9                                                                                                         | REDRAWN ON CAD | DBT | 05/29/97 | .0000                   | ± .0005 | APPR. JF  | RM 01/09/75            | MAT'L. | DECAL - 004011       |      |                    |   |
| NO.                                                                                                       | REVISION       | BY  | DATE     | FRACTIONS               | ± 1/64  | SCALE     | 1=1                    |        |                      |      |                    |   |
| THIS DRAWING IN DESIGN AND DETAIL IS OUR PROPERTY AND MUST NOT BE USED EXCEPT IN CONNECTION WITH OUR WORK |                |     |          | ANGLES                  | ± 1/2°  | REF.      | A005003                | FINISH |                      | SIZE | DRAWING NO.        |   |
| ALL RIGHTS OF DESIGN AND INVENTION ARE RESERVED                                                           |                |     |          | INCH/MM                 |         | FMF /     | 4182C17DB2A            |        |                      | A    | 005067-01          |   |