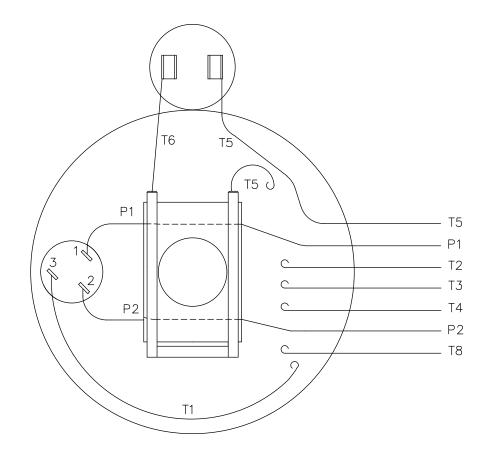

|                                                                                                           |                |     |          | TOLERANCES OTHERWISE SF | LE      | ESON      | ESON FLECTRIC CORPORAT |        |                      |      |                    |   |
|-----------------------------------------------------------------------------------------------------------|----------------|-----|----------|-------------------------|---------|-----------|------------------------|--------|----------------------|------|--------------------|---|
|                                                                                                           |                |     |          | DECIMA                  | .LS     |           |                        |        |                      |      |                    | 1 |
|                                                                                                           |                |     |          | .00                     | ± .01   | DRAWN JF  | RW 01/07/75            | TITLE  |                      |      | NAL WIRING DIAGRAM |   |
|                                                                                                           |                |     |          | .000                    | ± .005  | CH'K'D. W | RK 01/07/75            |        | TYPE "C" W/PROTECTOR |      |                    |   |
| 9                                                                                                         | REDRAWN ON CAD | DBT | 05/29/97 | .0000                   | ± .0005 | APPR. JF  | RM 01/09/75            | MAT'L. | DECAL - 004011       |      |                    |   |
| NO.                                                                                                       | REVISION       | BY  | DATE     | FRACTIONS               | ± 1/64  | SCALE     | 1=1                    |        |                      |      |                    |   |
| THIS DRAWING IN DESIGN AND DETAIL IS OUR PROPERTY AND MUST NOT BE USED EXCEPT IN CONNECTION WITH OUR WORK |                |     |          | ANGLES                  | ± 1/2°  | REF.      | A005003                | FINISH |                      | SIZE | DRAWING NO.        |   |
| ALL RIGHTS OF DESIGN AND INVENTION ARE RESERVED                                                           |                |     |          | INCH/MM                 |         | FMF /     | 4182C17DB2A            |        |                      | A    | 005067-01          |   |