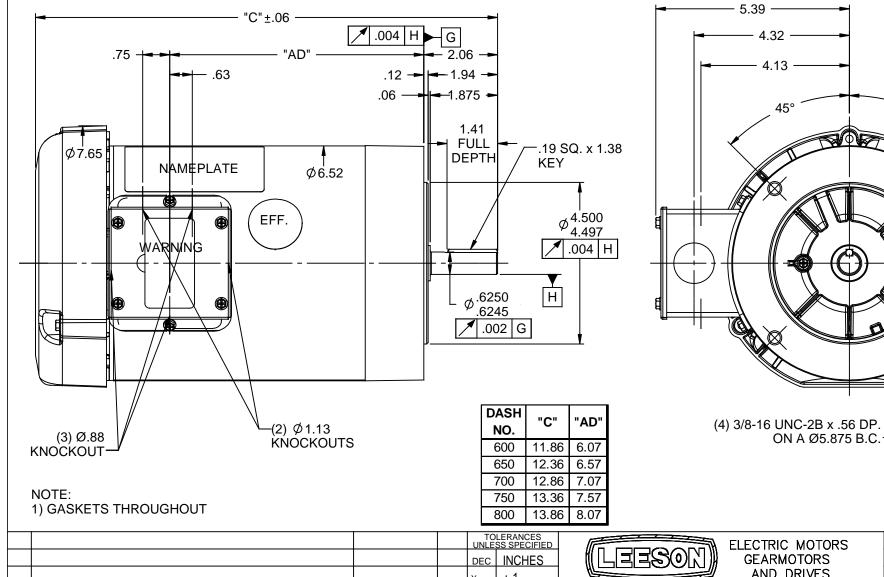

|            |                                                     |  |               | U                        | TOLERANCES<br>NLESS SPECIFIED |                           | ELECTRIC MOTO | DRS  | DRAWN    | KMM 08/13 | 3/07 |
|------------|-----------------------------------------------------|--|---------------|--------------------------|-------------------------------|---------------------------|---------------|------|----------|-----------|------|
|            |                                                     |  |               | D                        | EC INCHES                     |                           | GEARMOTORS    |      | СНК      |           |      |
|            |                                                     |  |               | .x                       | ±.1                           |                           | AND DRIVES    | 3    | APPR     |           |      |
|            |                                                     |  |               | .xx                      | < ±.03                        | TITLE OUTLINE - 56C FRAME |               |      | SCALE    | 3:8       |      |
| 02         | CORRECTION - REMOVED DRAINS IN C-FACE ISAAC 10-3495 |  | SAD 8/11/2010 | GWS.X                    | ×× ±.005                      | TEFC - "C" FACE           |               | REF  | OL111273 | j         |      |
| 01         | REVISED GD&T POSITIONING & CALLOUT                  |  | KMM 8/27/07   | .x                       | ××× ±.0005                    | MAT'L                     |               |      | FMF      | 111273.00 | )    |
| NO         | REVISION                                            |  | BY & DATE     | CHK AN                   | IG <u>±1/2</u> °              | FINISH GENERAL PURPOSE    |               | PAGE | PAGE OF  |           |      |
|            | THIRD ANGLE                                         |  | RFP           |                          | PREV SIZE                     |                           | DRAWING       | G NO |          | REV       |      |
| PROJECTION |                                                     |  |               | NETWORK FILE NAME 028782 |                               |                           |               |      | 028782   |           | 02   |