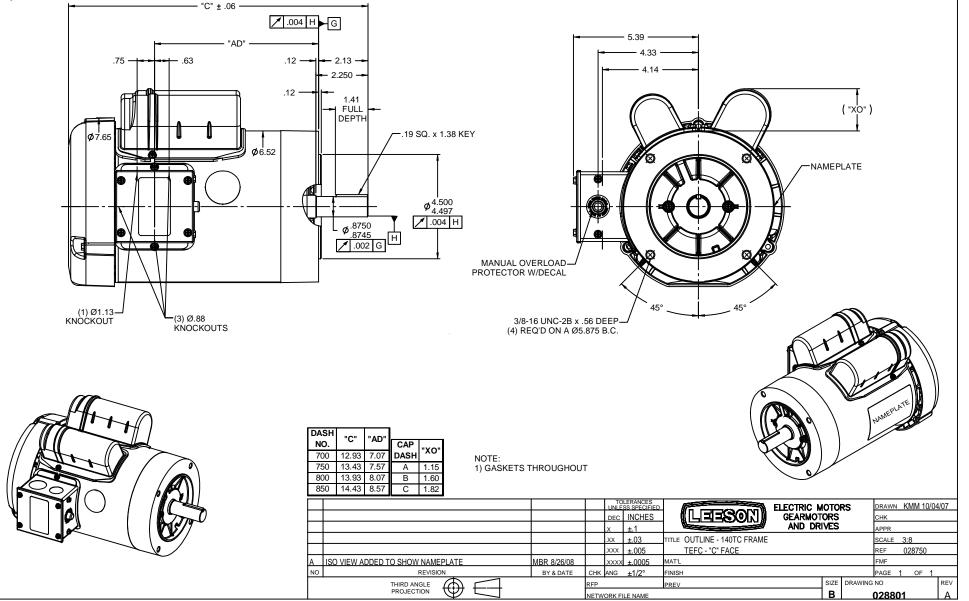

REC PROPRETARY AND CONFIDENTIAL INFORMATION In its douments the property of FEGU LEU CONCEPRENTIAL INFORMATION Its subations and division and contains propriately information of RBC. This document is subationed on the express condition that mether is not the information contained between shall be disclosed to others without the express written contest of RBC, and that the information allable used by the respirate system system device depressibly performed that the information returned to RBC upon its request. This document may be subject to certain restrictions under U.S. export contoil huss and regulations.