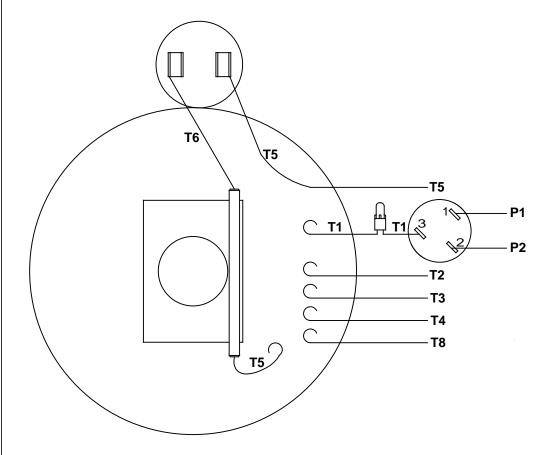

## VIEW FROM OUTSIDE OF MOTOR AT SWITCH END

RBC PROPRIETARY AND CONFIDENTIAL INFORMATION
This document is the property of REGAL BELOIT CORPORATION ("RBC") including
its subsidiaries and divisions and contains proprietary information of RBC. This document
is loaned on the express condition that neither it nor the information contained therein shall
be disclosed to others without the express written consent of RBC, and that the information
shall be used by the recipient only as approved expressly by RBC. This document shall be
returned to RBC upon its request. This document may be subject to certain restrictions
under U.S. export control laws and regulations.

## LINE LEADS

T6

-T5

|              | ROTATION<br>FACING<br>LEAD END | L1 | L2                   | JOIN        | INSULATE<br>SEPARATELY |  |
|--------------|--------------------------------|----|----------------------|-------------|------------------------|--|
| HIGH<br>VOLT | C.C.W.                         | P1 | T4<br>T5             | T2,T3<br>T8 | P2                     |  |
|              | C.W.                           | P1 | T4<br>T8             | T2,T3<br>T5 | P2                     |  |
| LOW<br>VOLT  | C.C.W.                         | P1 | T2,T4 P2,T3<br>T5 T8 |             |                        |  |
|              | C.W.                           | P1 | T2,T4<br>T8          | P2,T3<br>T5 |                        |  |