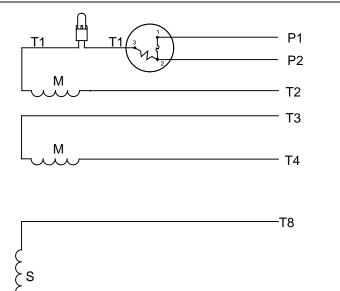

## LINE LEADS

T6

-T5

|              | ROTATION<br>FACING<br>LEAD END | L1 | L2                   | JOIN        | INSULATE<br>SEPARATELY |  |
|--------------|--------------------------------|----|----------------------|-------------|------------------------|--|
| HIGH<br>VOLT | C.C.W.                         | P1 | T4<br>T5             | T2,T3<br>T8 | P2                     |  |
|              | C.W.                           | P1 | T4<br>T8             | T2,T3<br>T5 | P2                     |  |
| LOW<br>VOLT  | C.C.W.                         | P1 | T2,T4 P2,T3<br>T5 T8 |             |                        |  |
|              | C.W.                           | P1 | T2,T4<br>T8          | P2,T3<br>T5 |                        |  |