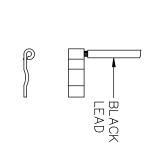

RED LEAD Z S BLACK LEAD

EXTERNAL CONNECTIONS FOR CW ROTATION VIEWING LEAD END OF MOTOR WITH RED LEAD POSITIVE (+) AND BLACK LEAD NEGATIVE (-) FOR CCW ROTATION REVERSE POLARITY

RED LEAD

| TOLEDANOEC                                                                                                                                         |                             |            |     |       |                          |                     |                  |              |            |            |      |
|----------------------------------------------------------------------------------------------------------------------------------------------------|-----------------------------|------------|-----|-------|--------------------------|---------------------|------------------|--------------|------------|------------|------|
|                                                                                                                                                    |                             |            |     | UNLES | LERANCES<br>SS SPECIFIED |                     | ELECTRIC M       | MOTORS       |            | IPG 4/8/   | /05  |
|                                                                                                                                                    |                             |            |     | DEC.  | INCHES                   |                     | GEARMOTO         | DRS          | снк        | SAD 4/8/0  | 05   |
|                                                                                                                                                    |                             |            |     | .x    | ±.1                      |                     | AND DRIVES       |              | APPD       |            |      |
|                                                                                                                                                    |                             |            |     | .xx   | ±.01                     | TITLE CONNECTION    | NNECTION DIAGRAM |              |            | 1=1        |      |
|                                                                                                                                                    |                             |            |     | .xxx  | ±.005                    |                     |                  |              | REF        | PR040117-F | RD1  |
| 00                                                                                                                                                 | RELEASED: REF. PRO40117-RD1 | IPG 4/8/05 | SAD | .xxxx | ±.0005                   | MAT'L.              |                  |              |            | M1120085.0 | 00   |
| NO.                                                                                                                                                | REVISION                    | BY & DATE  | снк | ANG   | ±1/2°                    | FINISH              |                  |              |            | PREV       |      |
| THIS DRAWING IN DESIGN AND DETAIL IS OUR PROPERTY AND MUST NOT BE USED EXCEPT                                                                      |                             |            |     | •     |                          | CAD FILE M100530801 | SIZ              | E DRAWING NO |            |            | REV. |
| IN CONNECTION WITH OUR WORK ALL RIGHTS OF DESIGN AND INVENTION ARE RESERVED THIS IS AN ELECTRONICALLY GENERATED DOCUMENT — DO NOT SCALE THIS PRINT |                             |            |     | DIST  |                          |                     |                  | M100         | 1005308.01 |            | 00   |