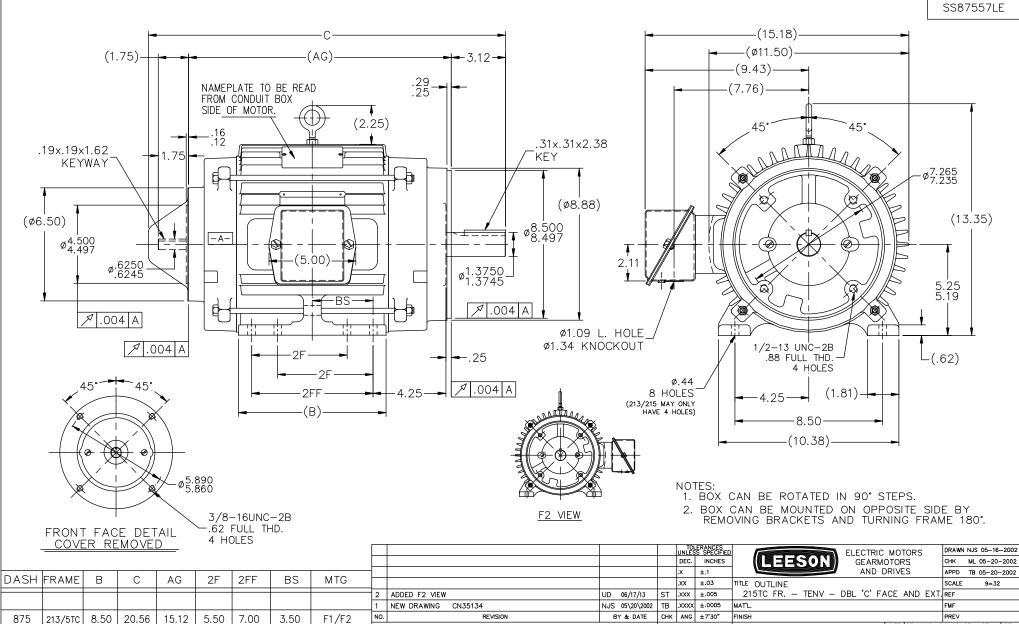

|         |      |       |       |      |      |      |       | 1 1 | NEW DRAWING CN35154                                                                                                                                  | 1405 00 (20 (2002 |         | 1.vvvv | 1 1.0000 | MATE.              |                | I M F     |      |  |
|---------|------|-------|-------|------|------|------|-------|-----|------------------------------------------------------------------------------------------------------------------------------------------------------|-------------------|---------|--------|----------|--------------------|----------------|-----------|------|--|
| 213/5TC | 8.50 | 20.56 | 15.12 | 5.50 | 7.00 | 3.50 | F1/F2 | NO. | REVISION                                                                                                                                             | BY & DATE         | СНК     | ANG    | ±7'30"   | FINISH             |                | PREV      |      |  |
| =,      | 0.00 |       |       |      |      | 0.00 |       |     | THIS DRAWING IN DESIGN AND DETAIL IS OUR PROPERTY AND MUST NOT BE                                                                                    | USED EVCEPT       | DED     |        | 00 0000  | CAD FILE SS87557LE | SIZE DRAWING N | O PAGE OF | REV. |  |
|         |      |       | 40.77 |      |      |      |       |     |                                                                                                                                                      |                   | RFP     | 05     | -20-2002 | CAD FILE SS8/SS/LE |                |           | 1 1  |  |
| 215TC   | 9.75 | 21.81 | 16.37 | 7.00 | 8.25 | 4.12 | F1/F2 |     | N CONNECTION WITH OUR WORK ALL RIGHTS OF DESIGN AND INVENTION ARE RESERVED<br>THIS IS AN ELECTRONICALLY GENERATED DOCUMENT - DO NOT SCALE THIS PRINT |                   | DIST LB |        | B SS8    | 37557LE            | 2              |           |      |  |
|         |      |       |       |      |      |      |       |     |                                                                                                                                                      |                   |         |        |          |                    |                |           |      |  |