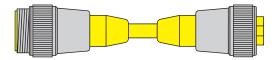

## 7/8", 1" & 1 1/8" minifast ® Cordset Part Number Key

Part Number Keys are to assist in IDENTIFICATION ONLY. Consult factory for catalog items not identified.

## **Extension Examples:**

Hybrid connector extensions also available. Consult factory.

R S M

R K M

30 - 4M /S..

40

RSM

WKM