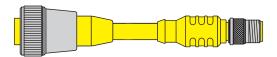

## 7/8", 1" & 1 1/8" minifast ® Cordset Part Number Key

Part Number Keys are to assist in IDENTIFICATION ONLY. Consult factory for catalog items not identified.

## **Extension Examples:**

Hybrid connector extensions also available. Consult factory.

R S M

R K M

30 - 4M /S..

40

RSM

WKM