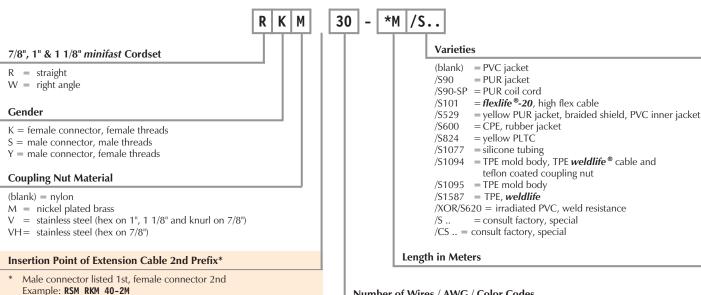

## 7/8", 1" & 1 1/8" minifast ® Cordset Part Number Key

Part Number Keys are to assist in IDENTIFICATION ONLY. Consult factory for catalog items not identified.

## **Extension Examples:**

Hybrid connector extensions also available. Consult factory.

R S M

R K M

30 - 4M /S..

40

RSM

WKM