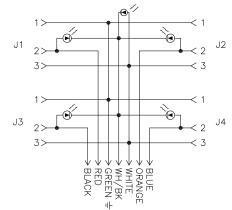

|  |  |  |  |  |
| CONTACTS                      | GOLD-PLATED BRASS                                                            |  |  |  |  |  |
| DISCONNECTS                   | NICKEL-PLATED BRASS                                                          |  |  |  |  |  |
| OPERATING VOLTAGE             | 24 VAC-120 VAC                                                               |  |  |  |  |  |
| OPERATING CURRENT             | 4.0 A PER PORT, 9.0 A TOTAL                                                  |  |  |  |  |  |
| PROTECTION CLASS to DIN 40050 | IP 67<br>ONLY WHEN ALL RECEPTACLES<br>ARE COVERED WITH<br>PLUGS OR CONNECTED |  |  |  |  |  |
| OPERATING TEMPERATURE         | -30°C to 80°C (-22°F to 176°F)                                               |  |  |  |  |  |



ELECTRICAL CIRCUIT DIAGRAM

## SOURCE DRAWING - FOR REFERENCE ONLY

| RELATED DOCUMENTS<br>1.<br>2.<br>3.<br>4. | 3RD ANGLE<br>PROJECTION                                                  | THIS DRAWING IS<br>CONFIDENTIAL AND THE<br>PROPERTY OF TURCK<br>INC. USE OF THIS<br>DOCUMENT WITHOUT<br>WRITTEN PERMISSION IS<br>PROHIBITED. | High Technology              | 3000 CAMPUS DRIVE<br>MINNEAPOLIS, MN 55441<br>1-800-544-7769<br>(763) 553-7300<br>(763) 553-0708 fax<br>turck.com |        |        |
|-------------------------------------------|--------------------------------------------------------------------------|----------------------------------------------------------------------------------------------------------------------------------------------|------------------------------|-------