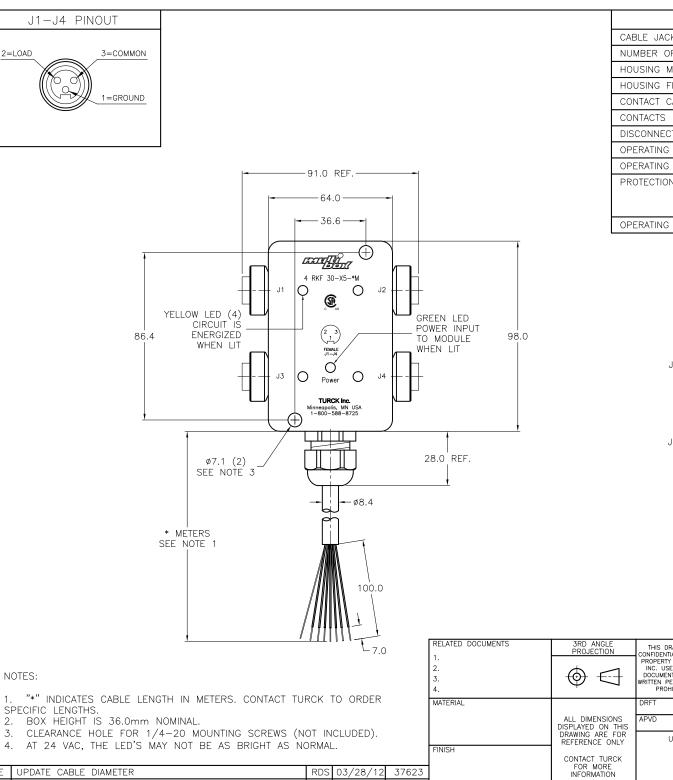

| SPECIFICATIONS                |                                                                              |  |  |  |  |  |
|-------------------------------|------------------------------------------------------------------------------|--|--|--|--|--|
| CABLE JACKET/COLOR            | PVC/BLACK                                                                    |  |  |  |  |  |
| NUMBER OF CONDUCTORS [AWG]    | 7x18 AWG (SHIELD AND DRAIN)                                                  |  |  |  |  |  |
| HOUSING MATERIAL              | ALUMINUM ALLOY<br>EPOXY/BLACK                                                |  |  |  |  |  |
| HOUSING FINISH/COLOR          |                                                                              |  |  |  |  |  |
| CONTACT CARRIERS              | TPU                                                                          |  |  |  |  |  |
| CONTACTS                      | GOLD-PLATED BRASS                                                            |  |  |  |  |  |
| DISCONNECTS                   | NICKEL-PLATED BRASS                                                          |  |  |  |  |  |
| OPERATING VOLTAGE             | 24 VAC-120 VAC                                                               |  |  |  |  |  |
| OPERATING CURRENT             | 4.0 A PER PORT, 9.0 A TOTAL                                                  |  |  |  |  |  |
| PROTECTION CLASS to DIN 40050 | IP 67<br>ONLY WHEN ALL RECEPTACLES<br>ARE COVERED WITH<br>PLUGS OR CONNECTED |  |  |  |  |  |
| OPERATING TEMPERATURE         | -30°C to 80°C (-22°F to 176°F)                                               |  |  |  |  |  |

## SOURCE DRAWING - FOR REFERENCE ONLY

| RELATED DOCUMENTS<br>1.<br>2.<br>3.<br>4. | 3RD ANGLE<br>PROJECTION                                                  | THIS DRAWING IS<br>CONFIDENTIAL AND THE<br>PROPERTY OF TURCK<br>INC. USE OF THIS<br>DOCUMENT WITHOUT<br>WRITTEN PERMISSION IS<br>PROHIBITED. | High Technology              | 3000 CAMPUS DRIVE<br>MINNEAPOLIS, MN 55441<br>1-800-544-7769<br>(763) 553-7300<br>(763) 553-0708 fax<br>turck.com |        |        |
|-------------------------------------------|--------------------------------------------------------------------------|----------------------------------------------------------------------------------------------------------------------------------------------|------------------------------|-------------------------------------------------------------------------------------------------------------------|--------|--------|
| MATERIAL                                  | ALL DIMENSIONS<br>DISPLAYED ON THIS<br>DRAWING ARE FOR<br>REFERENCE ONLY | DRFT IK<br>APVD                                                                                                                              | DATE 04/11/00<br>SCALE 1=2.0 | description<br>4 RKF 30-                                                                                          | -X5-*M |        |
| FINISH                                    |                                                                          | UNIT OF MEASUREMENT                                                                                                                          |                              | IDENTIFICATION NO.                                                                                                |        | REV    |
|                                           | CONTACT TURCK<br>FOR MORE<br>INFORMATION                                 | MILLIM                                                                                                                                       | IETERS                       |                                                                                                                   |        | E      |
|                                           |                                                                          | DO NOT SCALE                                                                                                                                 | THIS DRAWING                 | FILE: 777000444                                                                                                   | SHEET  | 1 OF 1 |

NOTES:

2=LOAD

1. "\*" INDICATES CABLE LENGTH IN METERS. CONTACT TURCK TO ORDER SPECIFIC LENGTHS.

- 2. BOX HEIGHT IS 36.0mm NOMINAL.

| Е   | UPDATE CABLE DIAMETER | RDS | 03/28/12 | 37623   |
|-----|-----------------------|-----|----------|---------|
| REV | DESCRIPTION           | BY  | DATE     | ECO NO. |