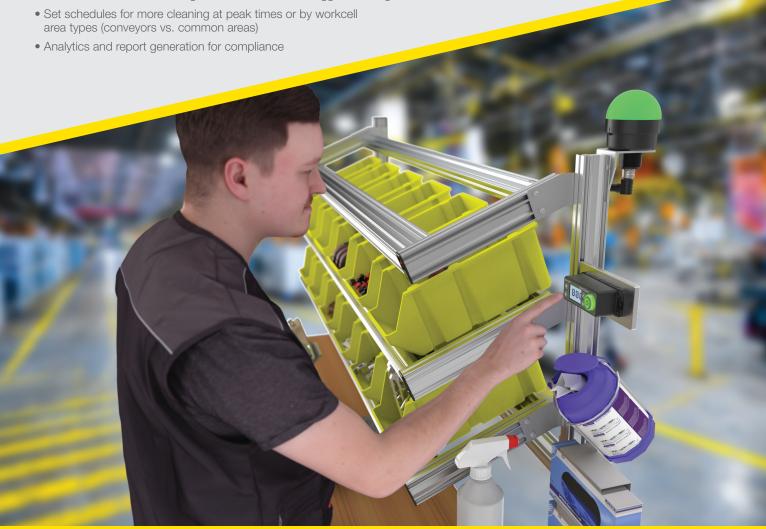

## Has the Work Area Been Cleaned?

## You need to know. They need to know.

With a wireless peel-and-stick solution, Banner Engineering has created tested and trusted monitoring and indication for industrial surface cleaning. In this era of COVID-19, create and maintain a clean, confident work culture.

Opt for low-cost, highly effective automation:

- Easy set up of equipment and customization of your cleaning schedule
- Indicator lights notify workers for cleaning, provide visual assurance of a clean area
- Materials resistant to cleaning chemicals; industrial, rugged housing