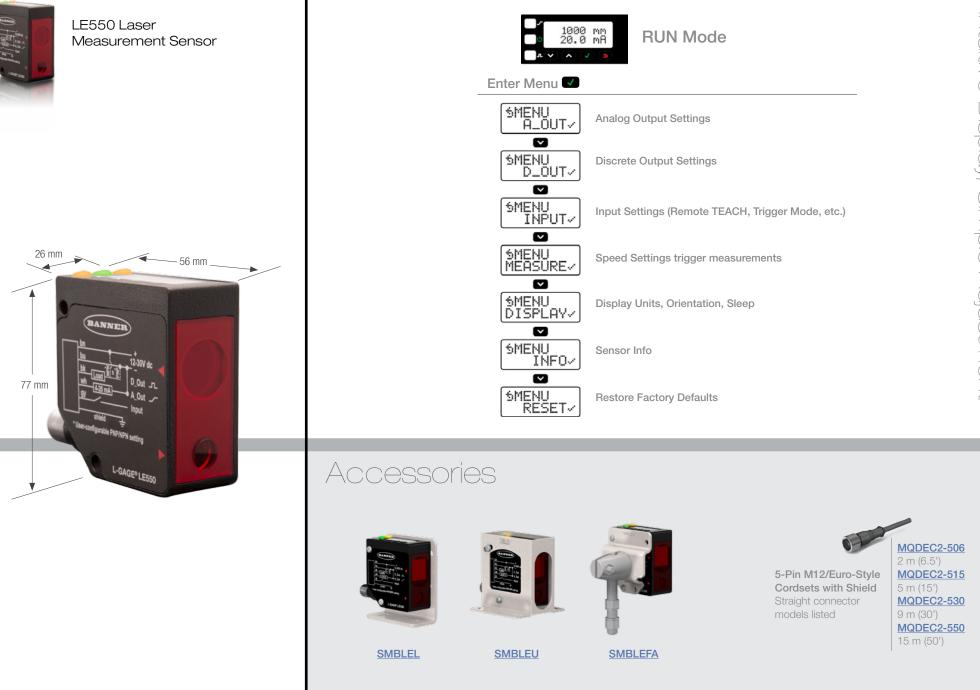

## Laser Measurement Sensor

LE550 Laser Sensor: Ready to measure from **100 to 1000 mm** right out of the box.

- Easy adjustment with a two-line, eight-character intuitive display
- Repeatability and accuracy for challenging targets, from metal to black rubber
- Ideal for:
  - Loop control

- Roll diameter
- Thickness measurement Positioning

PN 174394 rev. A

LE550 Laser Measurement Sensor

Sensing Beam Supply Voltage Sensing Range

Configuration

Analog Resolution

Analog Linearity

Response Time

Intuitive Display, Simple Adjustment

LE550 Laser Measurement Sensor

Talk with an app engineer. Get product specs. Order now.

PN 174394 rev. A