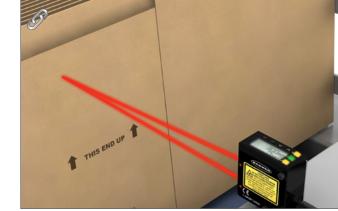

|       |                     |                       |





Talk with an app engineer. Get product specs. Order now. bannerengineering.com

800 900 1000

1-888-373-6767

800 900 1000



Specifications



LE550 Laser Measurement Sensor

## Automotive

Quality Control

material

Process Control

• Web tension control

operations

• Fill control

• Detect objects to verify part-inplace and/or proper assembly • Measure part size and/or flatness • Detect overlapping or excess

• Speed control for wind/unwind

• Part or end-effector positioning

• Product identification and sorting



## THIS END UP

Packaging

## Material Handling





Textile

Talk with an app engineer. Get product specs. Order now. bannerengineering.com



1-888-373-6767





Talk with an app engineer. Get product specs. Order now.

bannerengineering.com

1-888-373-6767



Intuitive Display, Simple Adjustment

LE550 Laser Measurement Sensor



Talk with an app engineer. Get product specs. Order now.



PN 174394 rev. A