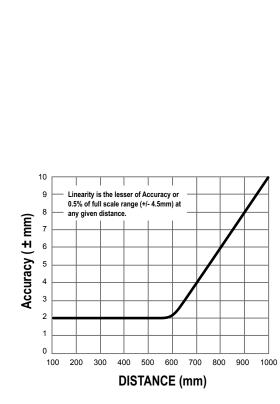

| Visible Red Class 2 Laser, 4<br>12 to 30 V dc<br>100 mm to 1000 mm<br>Analog: 4 to 20 mA or 0 to<br>depending on mod<br>Discrete: NPN/PNP is user<br>100 to 600 mm: <0.5 mm<br>600 to 1000 mm: <1 mm<br>Linearity is the lesser of Ac<br>scale range (+/- 4.5 mm) at<br>Fast: 2 ms Standa<br>Medium: 15 ms Slow: 3 | o 10 V,<br>del<br>r configurable<br>ccuracy or 0.5% of full<br>tt any given distance<br>ard: 5 ms | ( <b>mm</b> )<br>2.5<br>2.0<br>1.5<br>1.5<br>1.0<br>0.5<br>0<br>10                                                                         |       | Ministration (1997) | andard<br>edium<br>ow |
|--------------------------------------------------------------------------------------------------------------------------------------------------------------------------------------------------------------------------------------------------------------------------------------------------------------------|---------------------------------------------------------------------------------------------------|--------------------------------------------------------------------------------------------------------------------------------------------|-------|---------------------|-----------------------|
| @100 mm: 4.4 mm x 1.3 r<br>@1000 mm: 6.3 mm x 2.4                                                                                                                                                                                                                                                                  | mm                                                                                                |                                                                                                                                            |       |                     |                       |
| 10,000 lux                                                                                                                                                                                                                                                                                                         |                                                                                                   |                                                                                                                                            |       |                     |                       |
| Housing: Die-cast zinc<br>Lens Cover: Polycarbonate                                                                                                                                                                                                                                                                | 9                                                                                                 | <b>()</b> 0.6<br>/ u                                                                                                                       |       |                     |                       |
| Housing: IP67, NEMA 6                                                                                                                                                                                                                                                                                              |                                                                                                   | <b>E</b><br>+1 0.4                                                                                                                         | <br>_ |                     |                       |
| Temperature: -20° to +55<br>(-4° to +131                                                                                                                                                                                                                                                                           | °F)                                                                                               | ( <b>)</b> , 100 ( <b>∓</b> mm <b>/</b> , <b>C</b> )<br><b>Temperature Effect (±</b> mm <b>/</b> , <b>C</b> )<br><b>Temperature Effect</b> |       |                     |                       |
| Humidity: 90% @ 55 °C (no                                                                                                                                                                                                                                                                                          | on-condensing)                                                                                    | <b>9.</b> 0.2                                                                                                                              |       |                     |                       |