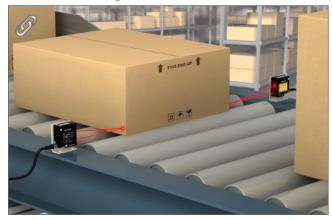

| <b>9.</b> 0.2                                                                                                                              |       |                     |                       |





Talk with an app engineer. Get product specs. Order now. bannerengineering.com

800 900 1000

1-888-373-6767

800 900 1000



Specifications



LE550 Laser Measurement Sensor

## Automotive

Quality Control

material

Process Control

• Web tension control

operations

• Fill control

• Detect objects to verify part-inplace and/or proper assembly • Measure part size and/or flatness • Detect overlapping or excess

• Speed control for wind/unwind

• Part or end-effector positioning

• Product identification and sorting



## THIS END UP

Packaging

## Material Handling





Textile

Talk with an app engineer. Get product specs. Order now. bannerengineering.com



1-888-373-6767





Talk with an app engineer. Get product specs. Order now.

bannerengineering.com

1-888-373-6767



Intuitive Display, Simple Adjustment

LE550 Laser Measurement Sensor



Talk with an app engineer. Get product specs. Order now.



PN 174394 rev. A