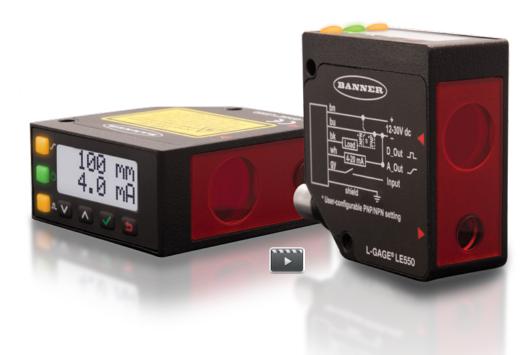

## Laser Measurement Sensor

LE550 Laser Sensor: Ready to measure from **100 to 1000 mm** right out of the box.

- Easy adjustment with a two-line, eight-character intuitive display
- Repeatability and accuracy for challenging targets, from metal to black rubber
- Ideal for:
  - Loop control

- Roll diameter
- Thickness measurement Positioning

PN 174394 rev. A

LE550 Laser Measurement Sensor

Sensing Beam Supply Voltage Sensing Range

Configuration

Analog Resolution

Analog Linearity

Response Time

Intuitive Display, Simple Adjustment

LE550 Laser Measurement Sensor

Talk with an app engineer. Get product specs. Order now.

PN 174394 rev. A