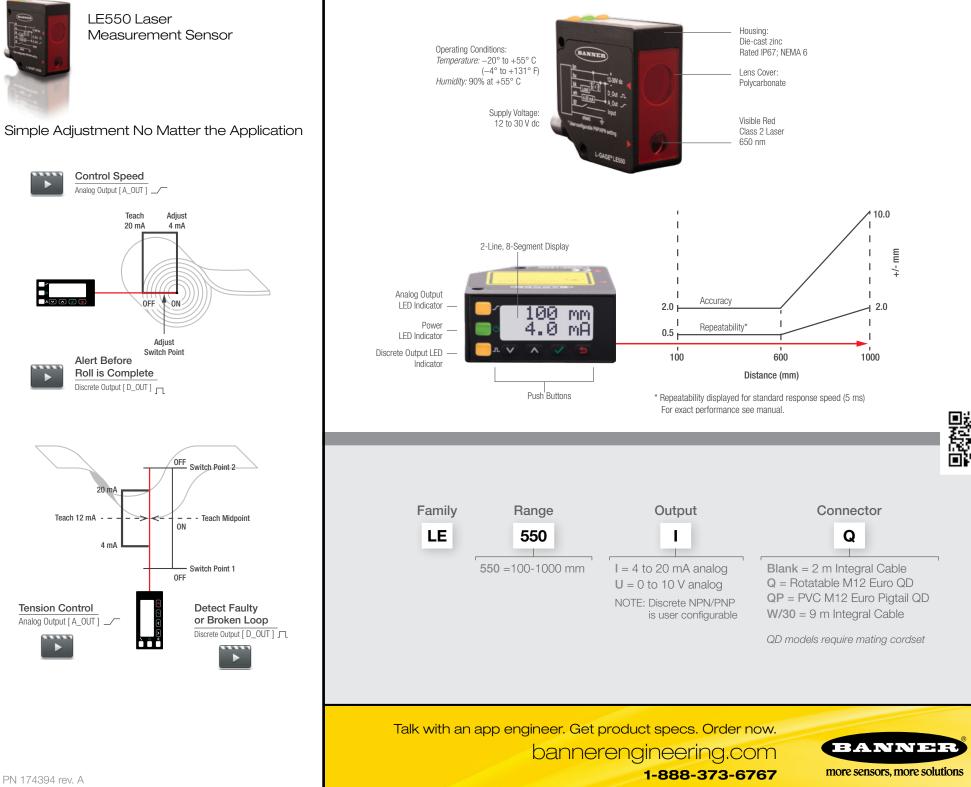

## Laser Measurement Sensor

LE550 Laser Sensor: Ready to measure from **100 to 1000 mm** right out of the box.

- Easy adjustment with a two-line, eight-character intuitive display
- Repeatability and accuracy for challenging targets, from metal to black rubber
- Ideal for:
  - Loop control

- Roll diameter
- Thickness measurement Positioning

PN 174394 rev. A

LE550 Laser Measurement Sensor

Sensing Beam Supply Voltage Sensing Range

Configuration

Analog Resolution

Analog Linearity

Response Time

Ambient Light

Construction

Environmental Rating Operating Conditions

Cerifications

Output

Output

Spot Size

Immunity

| Visible Red Class 2 Laser, 4<br>12 to 30 V dc<br>100 mm to 1000 mm<br>Analog: 4 to 20 mA or 0 to<br>depending on mod<br>Discrete: NPN/PNP is user<br>100 to 600 mm: <0.5 mm<br>600 to 1000 mm: <1 mm<br>Linearity is the lesser of Ac<br>scale range (+/- 4.5 mm) at<br>Fast: 2 ms Standa<br>Medium: 15 ms Slow: 3 | o 10 V,<br>del<br>r configurable<br>ccuracy or 0.5% of full<br>tt any given distance<br>ard: 5 ms | ( <b>mm</b> )<br>2.5<br>2.0<br>1.5<br>1.5<br>1.0<br>0.5<br>0<br>10                                                                         |       | Ministration (1997) | andard<br>edium<br>ow |
|--------------------------------------------------------------------------------------------------------------------------------------------------------------------------------------------------------------------------------------------------------------------------------------------------------------------|---------------------------------------------------------------------------------------------------|--------------------------------------------------------------------------------------------------------------------------------------------|-------|---------------------|-----------------------|
| @100 mm: 4.4 mm x 1.3 r<br>@1000 mm: 6.3 mm x 2.4                                                                                                                                                                                                                                                                  | mm                                                                                                |                                                                                                                                            |       |                     |                       |
| 10,000 lux                                                                                                                                                                                                                                                                                                         |                                                                                                   |                                                                                                                                            |       |                     |                       |
| Housing: Die-cast zinc<br>Lens Cover: Polycarbonate                                                                                                                                                                                                                                                                | 9                                                                                                 | <b>()</b> 0.6<br>/ u                                                                                                                       |       |                     |                       |
| Housing: IP67, NEMA 6                                                                                                                                                                                                                                                                                              |                                                                                                   | <b>E</b><br>+1 0.4                                                                                                                         | <br>_ |                     |                       |
| Temperature: -20° to +55<br>(-4° to +131                                                                                                                                                                                                                                                                           | °F)                                                                                               | ( <b>)</b> , 100 ( <b>∓</b> mm <b>/</b> , <b>C</b> )<br><b>Temperature Effect (±</b> mm <b>/</b> , <b>C</b> )<br><b>Temperature Effect</b> |       |                     |                       |
| Humidity: 90% @ 55 °C (no                                                                                                                                                                                                                                                                                          | on-condensing)                                                                                    | <b>9.</b> 0.2                                                                                                                              |       |                     |                       |