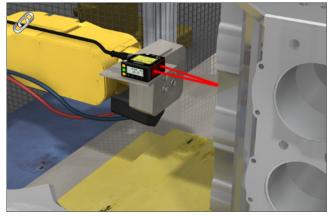

## Automotive

Quality Control

material

Process Control

• Web tension control

operations

• Fill control

• Detect objects to verify part-inplace and/or proper assembly • Measure part size and/or flatness • Detect overlapping or excess