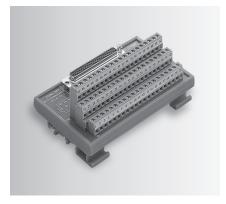

## ADAM-39100

## 100-pin DIN-rail SCSI Wiring Board

#### **Features**

- Low cost universal DIN-rail mounting screw terminal module for industrial applications with 100-pin SCSI
- Dimensions (W x L x H): 80 x 230 x 42 mm (3.14" x 9.05" x 1.65")

### To Be Used With

PCI-1240U, PCI-1245, PCI-1245E, PCI-1245L, PCI-1265, PCI-1285, PCI-1285E