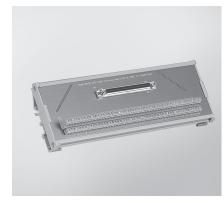

## **ADAM-3956**

## 100-pin SCSI DIN-rail Motion Wiring Board

## **Features**

- DIN-rail wiring board
- Dimensions (W x L x H): 122 x 171 x 45 mm (4.8" x 6.73" x 1.77")
- DB-26 and connector
- LED indicators

## To Be Used With

PCI-1240U, PCI-1245, PCI-1245E, PCI-1245L, PCI-1265, PCI-1285, PCI-1285E