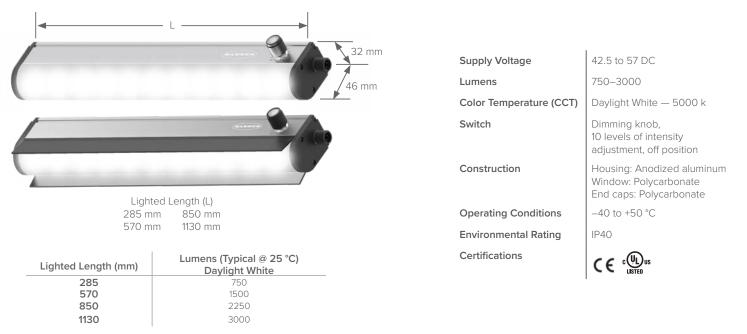

### WLB32 PoE LED Workstation Lights

| Lighted Length (mm) | Lumens | Window     | Connector                           | Models         |
|---------------------|--------|------------|-------------------------------------|----------------|
| 285                 | 750    |            |                                     | WLB32EX285PQ   |
| 570                 | 1500   | Chandand   |                                     | WLB32EX570PQ   |
| 850                 | 2250   | Standard   |                                     | WLB32EX850PQ   |
| 1130                | 3000   |            |                                     | WLB32EX1130PQ  |
| 285                 | 750    |            | Integral 4-pin M12 quick-disconnect | WLB32EX285EPQ  |
| 570                 | 1500   | E e chield |                                     | WLB32EX570EPQ  |
| 850                 | 2250   | Eye shield |                                     | WLB32EX850EPQ  |
| 1130                | 3000   |            |                                     | WLB32EX1130EPQ |