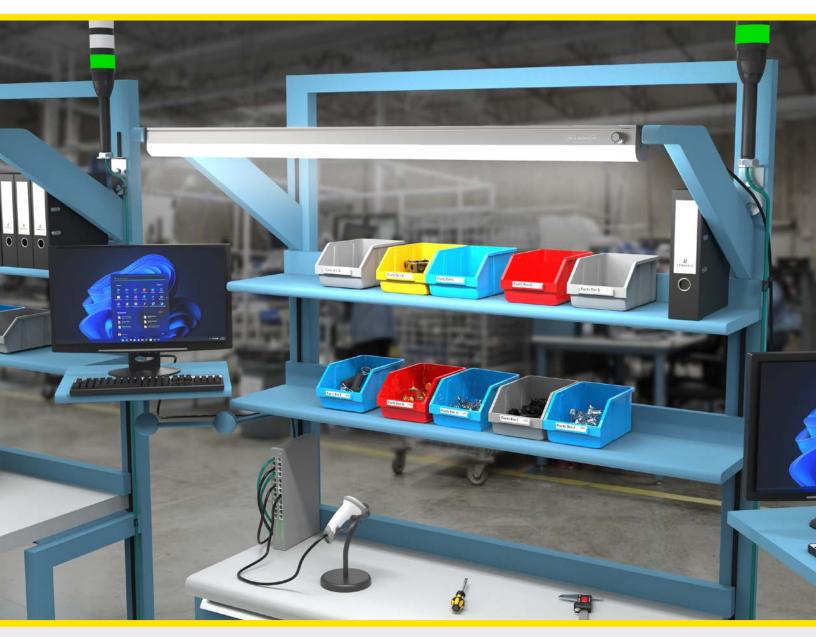

## Illuminate Areas Where Traditional Power Sources Are Not Available

- Connect directly to a Power over Ethernet (PoE)-enabled port on a managed or unmanaged Ethernet switch for easy installation without an electrician
- Eliminate IT security and setup concerns because no data is transmitted
- Reduce errors and scrap by providing proper lighting for assembly and inspection tasks
- Dial in the perfect amount of light for operators, machine vision, or both with the 11-position rotary knob
- For added worker comfort and performance, models are available with eye shield windows
- Seamlessly integrate into workspaces with a full line of brackets and accessories