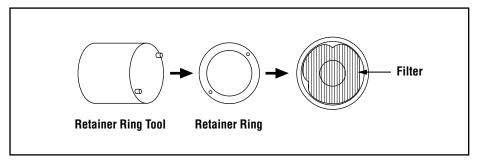

Figure 1. Percent transmission of light wavelengths through the FLTG green filter

Install the filter behind the camera lens as follows:

- 1. Remove the lens.
- 2. Install the filter as shown in Figure 2. Make sure it is fully seated.
- 3. Using the provided retainer ring tool, thread the retainer ring into the sensor until it firmly seats the filter.
- 4. Replace the lens on the camera.

Figure 2. Installing the FLTG green filter on the camera

NOTE: Avoid getting fingerprints on the filter. If necessary, carefully clean the filter with lens cleaner or window cleaner.

Banner Engineering Corp., 9714 Tenth Ave. No., Minneapolis, MN 55441 • Phone: 763.544.3164 • www.bannerengineering.com • Email: sensors@bannerengineering.com