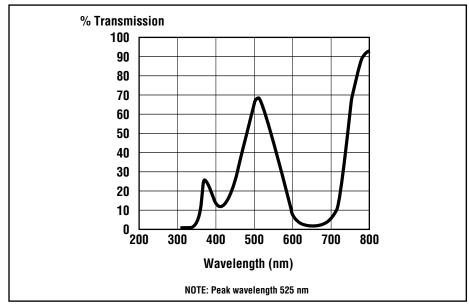

## **FLTG Green Filter**

For use with PresencePLUS®

The FLTG Green Filter is designed for use with PresencePLUS. This filter improves image quality by helping to reduce unwanted ambient light. It passes green and infrared light while blocking other visible light (see Figure 1).

Figure 1. Percent transmission of light wavelengths through the FLTG green filter

Install the filter behind the camera lens as follows:

- 1. Remove the lens.
- 2. Install the filter as shown in Figure 2. Make sure it is fully seated.
- 3. Using the provided retainer ring tool, thread the retainer ring into the sensor until it firmly seats the filter.
- 4. Replace the lens on the camera.