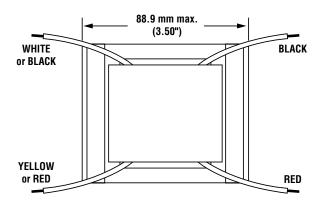

## **Dimensions**

The following hardware is included for mounting the transformer inside a MINI-ARRAY Heated Enclosure.

| Qty. | Description                        |  |
|------|------------------------------------|--|
| 4    | 10-32 x 0.5" socket head cap screw |  |
| 4    | #10 split-ring lockwasher          |  |
| 4    | #10 flat washer                    |  |
| 4    | #10-32 spring nut                  |  |