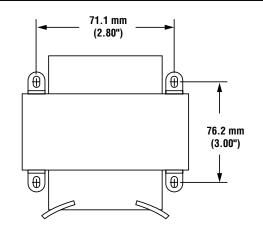

## **Dimensions**

The following hardware is included for mounting the transformer inside a MINI-ARRAY Heated Enclosure.

| Qty. | Description                        |  |
|------|------------------------------------|--|
| 4    | 10-32 x 0.5" socket head cap screw |  |
| 4    | #10 split-ring lockwasher          |  |
| 4    | #10 flat washer                    |  |
| 4    | #10-32 spring nut                  |  |