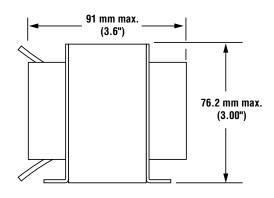

## **Dimensions**

The following hardware is included for mounting the transformer inside a MINI-ARRAY Heated Enclosure.

| Qty. | Description                        |  |
|------|------------------------------------|--|
| 4    | 10-32 x 0.5" socket head cap screw |  |
| 4    | #10 split-ring lockwasher          |  |
| 4    | #10 flat washer                    |  |
| 4    | #10-32 spring nut                  |  |