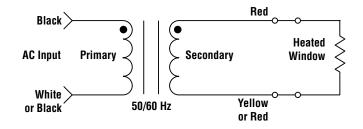

## **Connections**

## Models

| Model<br>Number | Description                          | Primary           | Secondary |
|-----------------|--------------------------------------|-------------------|-----------|
| BMHPS14         | Power Supply for One BMHE4 Enclosure | 105 to<br>130V ac | 23V ac    |
| BMHPS15         | Power Supply for One BMHE5 Enclosure |                   | 27V ac    |