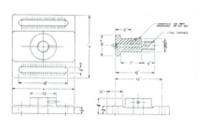

## Adjustable Flange Mounted Tensioner- Heavy Duty

• The slotted base in this flange mounted tensioner is an important feature of this unit in that it allows for adjustment of the idler's position and can be used to adjust chain tension.

• The mounting slots have grooved edges to prevent unwanted movement of the flange mount.

- The special Dalton shaft has hardened and ground surfaces to permit the use of needle bearing idler sprockets.
- Large pitch idler sprockets are made to fit this shaft so that no set collars or spacers are required.