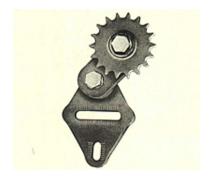

## **Secondary Adjusting Arm With Base**

- The octagon mounting head allows for rough adjustment in any direction. Fine adjustments are achieved by movement of the base using the slots. The position of the mounting head in relation to the slots allows for greater adjusting movement than competitive models.
- Dalton positioners are made of 60-45-10 ductile iron which insures strength and wear resistance.
- · Mounting of idlers is achieved by using high strength bolts which secure the inner race of Dalton idler bearings to the positioner.
- · Please call for discounts on list prices.