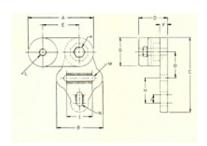

| Results 1 - 7 of 7 | A - Length   | B - Length | C - Height | D - Width | E - Pitch  | F - Width | List Price |
|--------------------|--------------|------------|------------|-----------|------------|-----------|------------|
|                    |              |            |            |           |            |           |            |
| 2SB-4              | 3-13/16 Inch | 3-1/2 Inch | 5 Inch     | 2 Inch    | 2-1/8 Inch | 1/2 Inch  | \$61.00    |
| 2SB-5              | 3-13/16 Inch | 3-1/2 Inch | 5 Inch     | 2 Inch    | 2-1/8 Inch | 1/2 Inch  | \$61.80    |
| 2SB-6              | 3-13/16 Inch | 3-1/2 Inch | 5 Inch     | 2 Inch    | 2-1/8 Inch | 1/2 Inch  | \$64.60    |
| D2SB-4             | 3-13/16 Inch | 3-1/2 Inch | 5 Inch     | 2 Inch    | 2-1/8 Inch | 1/2 Inch  | \$62.00    |
| D2SB-5             | 3-13/16 Inch | 3-1/2 Inch | 5 Inch     | 2 Inch    | 2-1/8 Inch | 1/2 Inch  | \$63.00    |
| D2SB-6             | 3-13/16 Inch | 3-1/2 Inch | 5 Inch     | 2 Inch    | 2-1/8 Inch | 1/2 Inch  | \$66.60    |