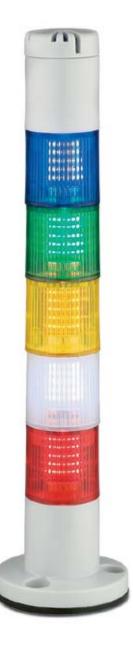

# 200 Class 25mm Stacklight<sup>™</sup>

The 200 Class 25mm Stacklight<sup>™</sup> is a versatile signaling device that may contain up to six light modules or five light modules and one sounder module in a single, integrated stack. The lens modules are available with an LED light source, and in red, amber, green, blue, yellow and white. The 25mm is available as a Steady Burn LED device. The lenses are made from a self-extinguishing polycarbonate material and are scratch and impact resistant.

The 200 Class 25mm Stacklight™ features an interlocking system for quick assembly without any tools. It is available in industrial gray or basic black and offers multiple voltage ranges to provide solutions for most industrial applications while also meeting machine builder and OEM requirements.

### 200 Class 25mm Stacklight™ Features

- cULus Listed
- · IP54 without the Sounder
- · CE approved
- Six lens colors
- · LED light source
- · Steady Burn

- Available in Industrial Gray or Basic Black
- · Stackable up to six total modules including sounder
- Quick and simple assembly with NO tools required
- Optional Piezoelectric Sounder (one single tone 65dB)
- Available in 24VAC/DC
- Operating Temperature -22°F to 122°F (-30°C to 50°C)