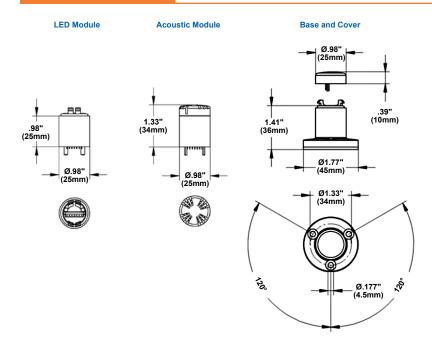

AD | Blue      | 24V AC/DC           | 0.030A  |           |
|                               | 225LEDSA24AD | Amber     | 24V AC/DC           | 0.030A  |           |
|                               | 225LEDSR24AD | Red       | 24V AC/DC           | 0.030A  |           |
|                               | 225LEDSG24AD | Green     | 24V AC/DC           | 0.025A  |           |
|                               | 225LEDSY24AD | Yellow    | 24V AC/DC           | 0.030A  |           |
|                               | 225LEDSW24AD | White     | 24V AC/DC           | 0.035A  |           |
| Piezoelectric Acoustic - Gray | 225PZO       |           | 24V AC/DC           | 0.005A  | 65        |

<sup>\*</sup>NOTE: Add "B" to end of the catalog number for Basic Black unit.

## **Dimensional Drawings**



#### **Agency Approvals**







<sup>\*\*</sup>AC voltage frequency is 50/60 Hz