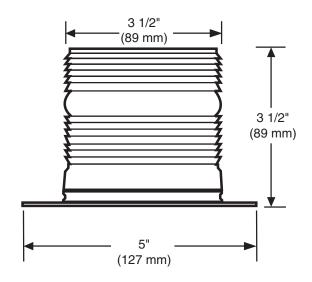

The 3000SD-EK Series AdaptaBeacon visual signals are surface, flange mount strobes designed for industrial applications and for applications where warning on a moving vehicle such as a fork lift or tow motor is required.

The light flashes at 80 nominal single flashes per minute. The strobe is rated at 1.5 Joules. The unit draws exceptionally low current for a 12-48 V DC unit. The twist on-off lens makes for easy strobe tube and/or lens replacement. The 3000SD-EK also features a fully gasketed lens for environmental integrity.