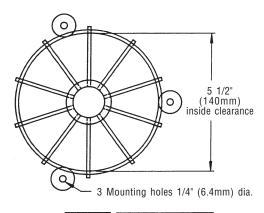

## 1206B

The Edwards 1206B Detector Wire Guard offers an attractive method of giving physical protection to many Edwards smoke and heat detectors. The guard is manufactured from sturdy welded 7 gauge wire and finished with a Zinc plating.

It mounts over the detector, directly to any flat surface using three mounting screws. This guard will not mount over detectors which are installed on to surface mounted electrical boxes.