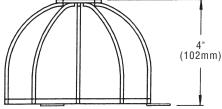

## 1206B

The Edwards 1206B Detector Wire Guard offers an attractive method of giving physical protection to many Edwards smoke and heat detectors. The guard is manufactured from sturdy welded 7 gauge wire and finished with a Zinc plating.

It mounts over the detector, directly to any flat surface using three mounting screws. This guard will not mount over detectors which are installed on to surface mounted electrical boxes.