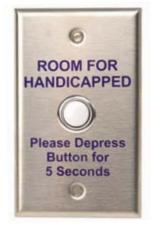

## Push Buttons Push Button Plate 147 Series

The Edwards 147-10 Push Button Plate is a stainless steel faceplate, and is used with the catalog series 620 Push Buttons (purchased separately) to form a convenient station that provides a means of activating a hotel room annunciator for the hearing impaired.

NOTE: Shown with 620 push button, not included.