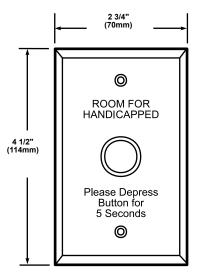

## **Weights and Dimensions**

| Cat. No. | Approx. Net<br>Weight (lb.) | Approx. Shipping<br>Weight (lb.) |
|----------|-----------------------------|----------------------------------|
| 147-10   | 0.12                        | 0.15                             |