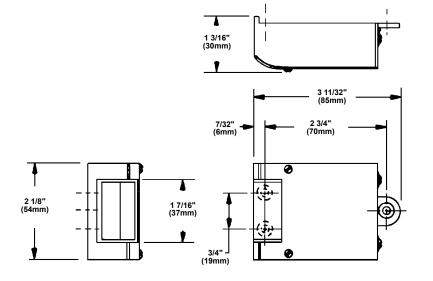

## Weights and Dimensions

| Cat. No. | Approx. Shipping<br>Weight (lb.) |
|----------|----------------------------------|
| 152-AE   | 0.70                             |
| 152-G1   | 0.70                             |
| 152-G5   | 0.70                             |