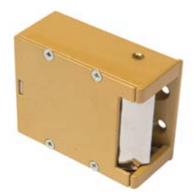

## **Door Openers** Rim **150 Series**

The 152 rim type surface mounted door opener is a long service device, providing the security and convenience of remote control door-lock operation. The door remains locked until the opener is electrically actuated by a remote contact device. For AC models, use appropriate Transformer.

## **Features and Specifications**

- Brass nosing
- · Easy surface installation
- Rugged, heavy duty constructionFor surface mount installations