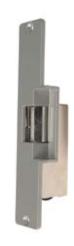

## Door Openers Mortise 180 Series

The 188 mortise type door opener is a long service device, providing the security and convenience of remote control door-lock operation. The door remains locked until the opener is electrically actuated by a contact device. For AC operation, use with an 88-50 or 598 Transformer.

## **Features and Specifications**

- · Fits left and right hand doors
- · Easy installation
- Rugged, heavy duty construction
- For use in wood and hollow aluminum jambs