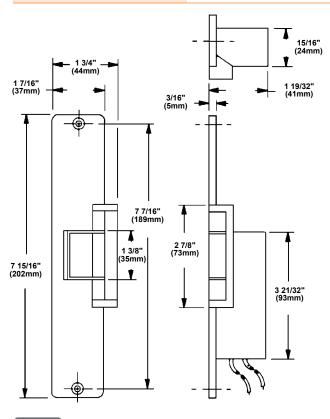

## **Weights and Dimensions**

| Cat. No. | Approx. Shipping Weight (lb.) |
|----------|-------------------------------|
| 188-AF   | 1.00                          |