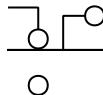

|
|                                  | 255      | 12V       | 6.0 A            | 2.0 A | Polished Nickel | Black  | 3/4"<br>(19mm) | 1 1/16"<br>(27mm) |
|                                  |          | 24V       | 4.0 A            | 1.0 A |                 |        |                |                   |
|                                  |          | 48V       | 2.0 A            | 0.5 A |                 |        |                |                   |

**Weights and Dimensions** 

| Cat. No. | Approx. Net<br>Weight (lb.) | Approx. Shipping Weight (lb.) |
|----------|-----------------------------|-------------------------------|
| 250      | 0.04                        | 0.08                          |
| 255      | 0.04                        | 0.08                          |









**255 Contact Arrangement**