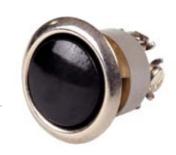

## Push Buttons Low Voltage 250 Series

The 250 is a low voltage, high amperage push button designed for simultaneous operation of two or three devices from one central point.

The 255 is a low voltage, high amperage push button designed for use where the simultaneous breaking of one circuit and the making of another is required.

## **Features and Specifications**

- · Fully insulated
- · Multiple contacts
- Momentary contacts
- 250 has 3 normally open contacts
- 255 has 1 normally open,1 normally closed contact

| Ordering Information             |          |           |                  |       |                 |        |                |                   |
|----------------------------------|----------|-----------|------------------|-------|-----------------|--------|----------------|-------------------|
|                                  |          | Switching | witching Current |       | Finish          |        | Hole           | Hole              |
| Description                      | Cat. No. | Voltage   | DC               | AC    | Rim             | Center | Size           | Depth             |
| Multiple Contact<br>Push Buttons | 250      | 12V       | 6.0 A            | 2.0 A | Polished Nickel | Black  | 3/4"<br>(19mm) | 1 1/16"<br>(27mm) |
|                                  |          | 24V       | 4.0 A            | 1.0 A |                 |        |                |                   |
|                                  |          | 48V       | 2.0 A            | 0.5 A |                 |        |                |                   |
|                                  | 255      | 12V       | 6.0 A            | 2.0 A | Polished Nickel | Black  | 3/4"<br>(19mm) | 1 1/16"<br>(27mm) |
|                                  |          | 24V       | 4.0 A            | 1.0 A |                 |        |                |                   |
|                                  |          | 48V       | 2.0 A            | 0.5 A |                 |        |                |                   |