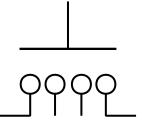

## **Features and Specifications**

- · Fully insulated
- · Multiple contacts
- Momentary contacts
- 250 has 3 normally open contacts
- 255 has 1 normally open,1 normally closed contact

| Ordering Information             |          |           |                  |       |                 |        |                |                   |
|----------------------------------|----------|-----------|------------------|-------|-----------------|--------|----------------|-------------------|
|                                  |          | Switching | witching Current |       | Finish          |        | Hole           | Hole              |
| Description                      | Cat. No. | Voltage   | DC               | AC    | Rim             | Center | Size           | Depth             |
| Multiple Contact<br>Push Buttons | 250      | 12V       | 6.0 A            | 2.0 A | Polished Nickel | Black  | 3/4"<br>(19mm) | 1 1/16"<br>(27mm) |
|                                  |          | 24V       | 4.0 A            | 1.0 A |                 |        |                |                   |
|                                  |          | 48V       | 2.0 A            | 0.5 A |                 |        |                |                   |
|                                  | 255      | 12V       | 6.0 A            | 2.0 A | Polished Nickel | Black  | 3/4"<br>(19mm) | 1 1/16"<br>(27mm) |
|                                  |          | 24V       | 4.0 A            | 1.0 A |                 |        |                |                   |
|                                  |          | 48V       | 2.0 A            | 0.5 A |                 |        |                |                   |