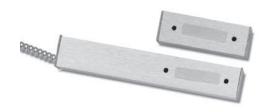

## 2515A series overhead door contacts

Maxi-Gap<sup>™</sup> industrial extra wide gap magnetic contacts

The 2515A Maxi-Gap™ magnetic contact is designed for loose-fitting overhead doors. The contact helps prevent or correct false alarm situations created by doors that do not line up properly, sag, or that are loose and move with wind or vibration.

The channel mount unit is equipped with the unique Maxi-Gap feature that allows a vertical gap distance of 6 inches and an overall side-to-side gap of 6 inches.

The contact features a rugged extruded aluminum housing potted with GE Security's exclusive polyurethane potting compound.