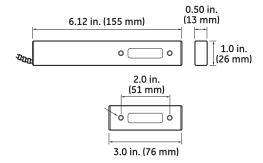

## **Specifications**

| Voltage:                  | 100 VAC/VDC max.                         |
|---------------------------|------------------------------------------|
| Current:                  | 0.5 A max.                               |
| Power:                    | 7.5 W max.                               |
| Loop type:                | Closed                                   |
| Electrical configuration: | Normally open                            |
| Gap distance:             | Up to 6 in.                              |
| Lead type:                | 18 in. stainless steel armored cable     |
| Dimensions:               | 6.12 x 1.0 x 0.50 in. (155 x 25 x 13 mm) |
| Housing:                  | Extruded aluminum                        |
| Color:                    | Brushed aluminum                         |
|                           |                                          |