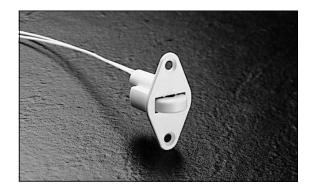

# Recessed Roller Plunger With Wire Leads

## **Applications**

Model 3008 "Shorty"

- Short housing (3/4") fits in tight quarters
- · Ideal for replacing short mechanical switches
- Flow-through design to ensure operation in dirty environment Model 3007
- · Versatile; three different mounting configurations
- · Ideal for doors
- · Works as plunger or ball switch
- Flanges for reliable, positive retention
- · Spacers, mounting screws included