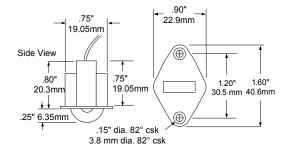

## 3008 Series

## **Applications**

Model 3008 "Shorty"

- Short housing (3/4") fits in tight quarters
- · Ideal for replacing short mechanical switches
- Flow-through design to ensure operation in dirty environment Model 3007
- · Versatile; three different mounting configurations
- · Ideal for doors
- · Works as plunger or ball switch
- Flanges for reliable, positive retention
- · Spacers, mounting screws included