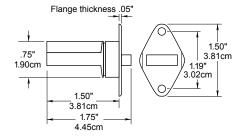

#### **Model 3007**

## **Applications**

Model 3008 "Shorty"

- Short housing (3/4") fits in tight quarters
- · Ideal for replacing short mechanical switches
- Flow-through design to ensure operation in dirty environment Model 3007
- · Versatile; three different mounting configurations
- · Ideal for doors
- · Works as plunger or ball switch
- Flanges for reliable, positive retention
- · Spacers, mounting screws included