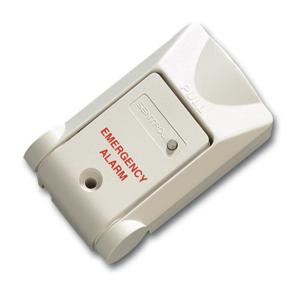

### **Product Data Sheet**

3040-W

Surface mount panic switch, latching red LED indicator

The Sentrol 3040/3050 series Panic Switch activates the alarm output when the user pulls the actuating lever. On the 3040 model, an external LED lights and latches, indicating that the alarm circuit has been activated. The lever is closed first to rearm the alarm switch, then the latching LED circuit is reset externally at the control panel. The 3045 model has no LED or latching circuit. The 3050 model feature a glowing LED for low light visibility. The LED glows green when powered up, turns red upon activation. The 3050 also contains a latching LED.

#### **Standard Features**

- Mounts underneath or on side of desk or counter
- Smooth housing prevents accidental damage to clothing
- Actuating lever designed to accommodate only tip of finger
- Reed contact resets when lever is in closed position
- Version with latching LED available

## Surface mount panic switch, latching red LED indicator