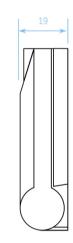

### **Specifications**

| Operating voltage      | 7 - 15 Vdc       |
|------------------------|------------------|
| Curent draw            | 8 mA max         |
| Relay output           | SPDT             |
| LED                    | Red              |
| Latching LED circuit   | Yes              |
| Dimensions (L x W x H) | 74 x 45 x 19 mm  |
| Operating temperature  | -18°C till +43°C |
| Connections            | Screw terminals  |