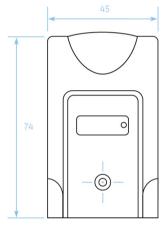

### **Specifications**

| Operating voltage      | 7 - 15 Vdc       |
|------------------------|------------------|
| Curent draw            | 8 mA max         |
| Relay output           | SPDT             |
| LED                    | Red              |
| Latching LED circuit   | Yes              |
| Dimensions (L x W x H) | 74 x 45 x 19 mm  |
| Operating temperature  | -18°C till +43°C |
| Connections            | Screw terminals  |