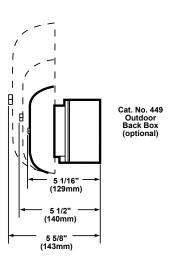

### **Features and Specifications**

- 6", 8" and 10" gong sizes
- · Heavy duty die cast housing
- Steel alloy gong with red epoxy powder coating
- Back box available for use in outdoor applications
- Under dome mechanism
- Available in red

<sup>&</sup>lt;sup>1</sup>Anechoic Chamber

| Accessories            |          |
|------------------------|----------|
| Description            | Cat. No. |
| Outdoor rated back box | 449      |