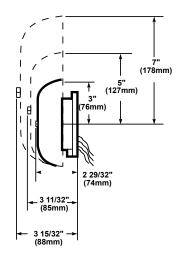

### **Features and Specifications**

- 6", 8" and 10" gong sizes
- · Heavy duty die cast housing
- Steel alloy gong with red epoxy powder coating
- Back box available for use in outdoor applications
- Under dome mechanism
- Available in red

### **430D Series**

| Weights and Dimensions |                                  |
|------------------------|----------------------------------|
| Cat. No.               | Approx. Shipping<br>Weight (lb.) |
| 438D-6N5-R             | 2.90                             |
| 438D-8N5-R             | 4.76                             |
| 438D-10N5-R            | 6.20                             |
| 439D-6AW-R             | 2.90                             |
| 439D-8AW-R             | 4.76                             |
| 439D-10AW-R            | 6.20                             |