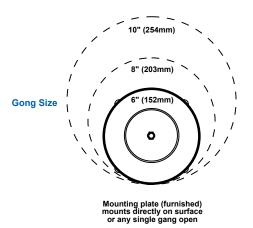

### **Features and Specifications**

- 6", 8" and 10" gong sizes
- · Heavy duty die cast housing
- Steel alloy gong with red epoxy powder coating
- Back box available for use in outdoor applications
- Under dome mechanism
- Available in red

| Ordering Information |             |                      |              |         |                             |                |
|----------------------|-------------|----------------------|--------------|---------|-----------------------------|----------------|
| Description          | Cat. No.    | Operating<br>Voltage | Gong<br>Size | Amps    | dB at 1m/10ft. <sup>1</sup> | Lead<br>Length |
| AC                   | 438D-6N5-R  | 120V AC              | 6" (152mm)   | 0.034 A | 95/85                       | 10" (25mm)     |
|                      | 438D-8N5-R  | 120V AC              | 8" (203mm)   | 0.034 A | 95/85                       | 10" (25mm)     |
|                      | 438D-10N5-R | 120V AC              | 10" (254mm)  | 0.034 A | 98/88                       | 10" (25mm)     |
| DC                   | 439D-6AW-R  | 24V DC               | 6" (152mm)   | 0.085 A | 92/82                       | 10" (25mm)     |
|                      | 439D-8AW-R  | 24V DC               | 8" (203mm)   | 0.085 A | 92/82                       | 10" (25mm)     |
|                      | 439D-10AW-R | 24V DC               | 10" (254mm)  | 0.085 A | 95/85                       | 10" (25mm)     |