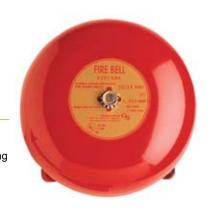

#### 430D Series

Edwards 430D Series fire alarm bells are diode polarized, vibrating bells for use with fire alarm equipment. They operate in conjunction with an installed fire alarm panel and detection devices. The steel alloy gongs are red epoxy powder finish and produce a loud, resonant tone required in fire alarm systems.

### **Features and Specifications**

- 6", 8" and 10" gong sizes
- · Heavy duty die cast housing
- Steel alloy gong with red epoxy powder coating
- Back box available for use in outdoor applications
- Under dome mechanism
- Available in red