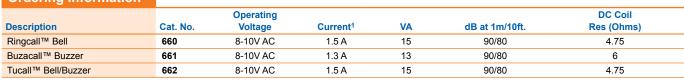

## Buzzers Strap-Mounted 660 Series

Edwards 660 Series buzzers and bells are compact, strap-mounted devices designed for flush mounting in standard electrical boxes. They require a 598 transformer and push button.

## **Features and Specifications**

- Easy flush mounting
- Cover with a single receptacle outlet cover plate (user supplied)

## **Ordering Information**



<sup>1</sup>Ratings at 10V AC

## Weights and Dimensions

|          | Approx. Net  | Approx. Shipping | Depth         |
|----------|--------------|------------------|---------------|
| Cat. No. | Weight (lb.) | Weight (lb.)     | Α             |
| 660      | 0.30         | 0.32             | 1 3/8" (35mm) |
| 661      | 0.30         | 0.32             | 7/8" (22mm)   |
| 662      | 0.30         | 0.32             | 1 3/8" (35mm) |





4