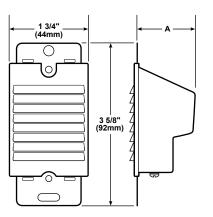

## Weights and Dimensions

|          | Approx. Net  | Approx. Shipping | Depth         |
|----------|--------------|------------------|---------------|
| Cat. No. | Weight (lb.) | Weight (lb.)     | Α             |
| 660      | 0.30         | 0.32             | 1 3/8" (35mm) |
| 661      | 0.30         | 0.32             | 7/8" (22mm)   |
| 662      | 0.30         | 0.32             | 1 3/8" (35mm) |