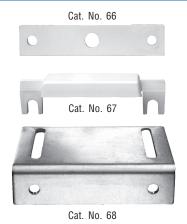

## Magnetic Switch Accessories

66, 67 & 68

Magnetic switch insulating spacers, terminal covers, and mounting brackets

Edwards magnetic switches are designed to activate a variety of signaling devices. The following accessories can be used to functionally augment these switches.

Edwards magnetic switches are used for commercial, industrial, and residential burglar alarm systems.

| Cat. No.      | Color         | Description                                               |
|---------------|---------------|-----------------------------------------------------------|
| 66-G<br>66-W* | Gray<br>White | Insulating Spacer 1/8" (3mm) thick Interlocks into switch |
| 67G<br>67W*   | Gray<br>White | Terminal Cover<br>Protects terminals from tampering       |
| 68            |               | Mounting Bracket<br>For unusual or mortised applications  |