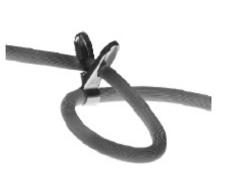

The security clamp firmly attaches to a surface or clothing.

For use with call stations.

### 7615

The security clamp firmly attaches to a surface or clothing.

This security clamp is for use with Edwards Cat. No. 7675, 7676, 7686 and 7686 calling cord sets.

> Security clamp and plug