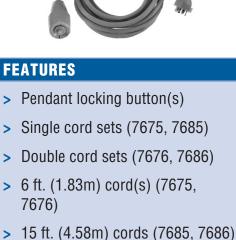

### 7675, 7676, 7685 & 7686

The Edwards Calling Cord Sets are for use with Edwards Cat No. 7930 and 7930L stations. The cord sets have either one (7675 and 7685) or two (7676 and 7686) dependable positive action buttons to insure easy placement of calls. The vinyl outer covering provides a durable insulation that will withstand frequent cleaning and hard usage without cracking or fraying.