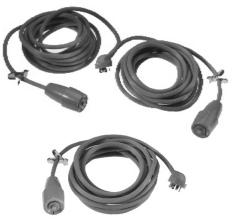

### 7675, 7676, 7685 & 7686

The Edwards Calling Cord Sets are for use with Edwards Cat No. 7930 and 7930L stations. The cord sets have either one (7675 and 7685) or two (7676 and 7686) dependable positive action buttons to insure easy placement of calls. The vinyl outer covering provides a durable insulation that will withstand frequent cleaning and hard usage without cracking or fraying.