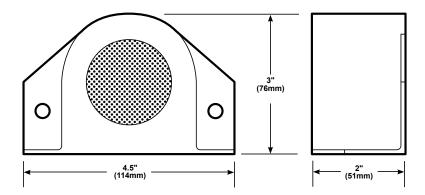

# **Weights and Dimensions**

| Cat. No. | Approx. Net<br>Weight (lb.) | Approx. Shipping<br>Weight (lb.) |
|----------|-----------------------------|----------------------------------|
| 8001-EG  | 1.48                        | 1.56                             |
| 8002-EU  | 0.68                        | 0.76                             |