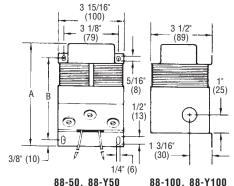

### **AGENCY APPROVALS**

> UL Listed

88-100, 88-Y100

| Cat. No. | Primary Volts<br>50/60 Hz | Secondary<br>Volts V A         |                                      | Dimensions<br>A B |                  |
|----------|---------------------------|--------------------------------|--------------------------------------|-------------------|------------------|
| 88-50    | 120V AC                   | 24<br>12                       | 50<br>25                             | 5 1/2" (140mm)    | 4 3/8" (111mm)   |
| 88-Y50   | 240V AC                   | 24<br>12                       | 50<br>25                             | 5 1/2" (140mm)    | 4 3/8" (111mm)   |
| 88-100   | 120V AC                   | 24<br>12                       | 100<br>50                            | 5 15/16" (151mm)  | 4 11/16" (119mm) |
| 88-Y100  | 240V AC                   | 24<br>12                       | 100<br>50                            | 5 15/16" (151mm)  | 4 11/16" (119mm) |
| 88-250   | 120V AC                   | 24<br>20<br>16<br>12<br>8<br>4 | 250<br>200<br>160<br>125<br>80<br>40 | 7 3/4" (197mm)    | 6 5/8" (168mm)   |