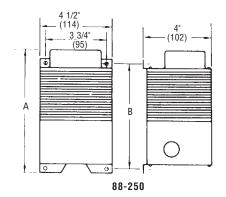

### **AGENCY APPROVALS**

> UL Listed

88-100, 88-Y100

| Cat. No. | Primary Volts<br>50/60 Hz | Secondary<br>Volts V A         |                                      | Dimensions<br>A B |                  |
|----------|---------------------------|--------------------------------|--------------------------------------|-------------------|------------------|
| 88-50    | 120V AC                   | 24<br>12                       | 50<br>25                             | 5 1/2" (140mm)    | 4 3/8" (111mm)   |
| 88-Y50   | 240V AC                   | 24<br>12                       | 50<br>25                             | 5 1/2" (140mm)    | 4 3/8" (111mm)   |
| 88-100   | 120V AC                   | 24<br>12                       | 100<br>50                            | 5 15/16" (151mm)  | 4 11/16" (119mm) |
| 88-Y100  | 240V AC                   | 24<br>12                       | 100<br>50                            | 5 15/16" (151mm)  | 4 11/16" (119mm) |
| 88-250   | 120V AC                   | 24<br>20<br>16<br>12<br>8<br>4 | 250<br>200<br>160<br>125<br>80<br>40 | 7 3/4" (197mm)    | 6 5/8" (168mm)   |