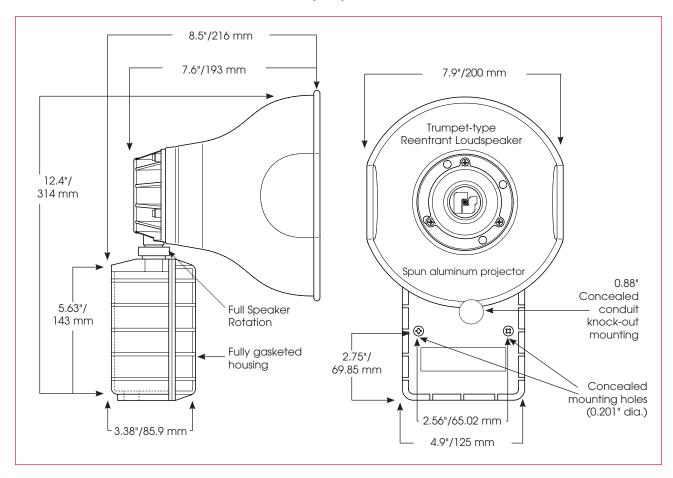

#### **SPECIFICATIONS**

| Operating Temperature: | -31°F to 161°F | -35°C to 72°C |
|------------------------|----------------|---------------|
| Net Weight:            | 5.0 lbs.       | 2.3 kg        |
| Shipping Weight:       | 6.1 lbs.       | 2.8 kg        |
| Height:                | 12.4"          | 314.0 mm      |
| Width:                 | 7.9"           | 200.0 mm      |
| Depth:                 | 8.5"           | 216.0 mm      |