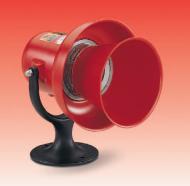

The Federal Signal Model A is a general-purpose electro-mechanical siren that produces a distinctive sound and tonal quality for industrial applications. It has a high maximum pitch which provides excellent contrast to industrial ambient noise. Introduced in 1918, the Model A is still used today in many rugged and extreme environments and applications.

The Model A features a universal motor and operates with 120VAC or 125VDC. The fractional horsepower motor drives a ported aluminum rotor within the specially designed stator to produce a unique sound. A small internal fan cools the motor during operation. The recommended duty cycle is five minutes on/five minutes off. This siren produces an attention-getting 103dBa @ 10' (113dBa @ 1m) and 1060Hz at full R.P.M.

The Model A's metal housing is sealed with red powder coat for an attractive appearance and superior corrosion resistance. The swivel mount bracket accommodates wall and surface mount installations.

The Model A is UL and cUL Listed and FM Approved.