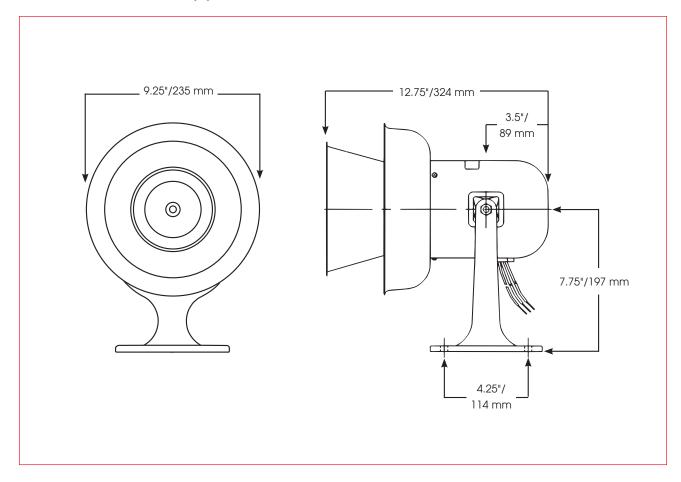

#### **SPECIFICATIONS**

| Voltages:        | 120VAC/VDC | 120VAC/VDC |
|------------------|------------|------------|
| Motor:           | Universal  | Universal  |
| Net Weight:      | 9.0 lbs.   | 4.1 kg     |
| Shipping Weight: | 11.6 lbs.  | 5.3 kg     |
| Width:           | 9.25"      | 235.0 mm   |
| Length:          | 12.75"     | 324.0 mm   |