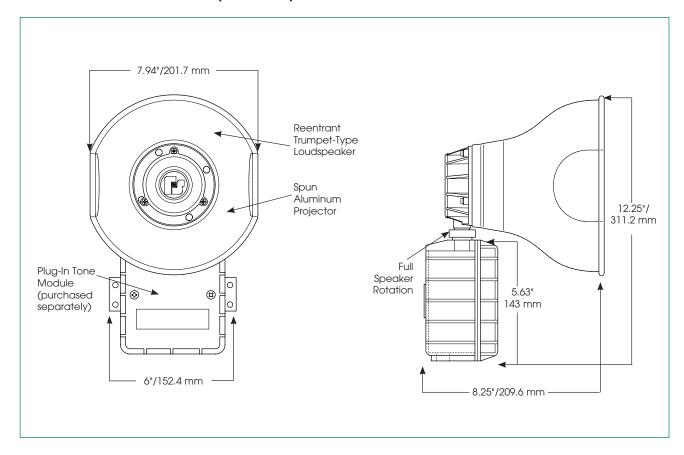

Four screws inserted through the metal tabs located at the sides of the housing provide a quick wall mount installation. Two ½-inch conduit openings in the base of the housing simplify wiring and accommodate inbound and outbound audio wiring. The unique shape of the speaker projector provides a 60° sound dispersion. The projector is held in position with a Teflon coated lock ring that can be rotated 180° in order to obtain the desired sound distribution.

## **SPECIFICATIONS**

| Operating Temperature: | -40°F to 151°F | -40°C to 66°C |
|------------------------|----------------|---------------|
| Net Weight:            | 4.85 lbs.      | 2.2 kg        |
| Shipping Weight:       | 6.0 lbs.       | 2.72 kg       |
| Height:                | 12.25"         | 311.2 mm      |
| Width:                 | 7.94"          | 201.7 mm      |
| Depth:                 | 8.25"          | 209.6 mm      |