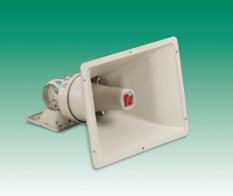

# PUBLIC ADDRESS FOR INDUSTRIAL ENVIRONMENTS

- Eight ohm
- 30 watt
- Constant directivity horn design
- Omni-directional swivel mount
- Type 3R enclosure

The Federal Signal AM30 is an 8 ohm constant directivity, re-entrant speaker that is ideal for most public address or paging applications. The constant directivity horn design provides excellent sound coverage throughout the typical frequency range of speech. The AM30 is molded from impact-resistant, beige acrylic-styrene-acrylonitrile (ASA). The unique omni-directional swivel mount of this speaker allows the unit to be pointed anywhere within a 360° half-sphere of area.