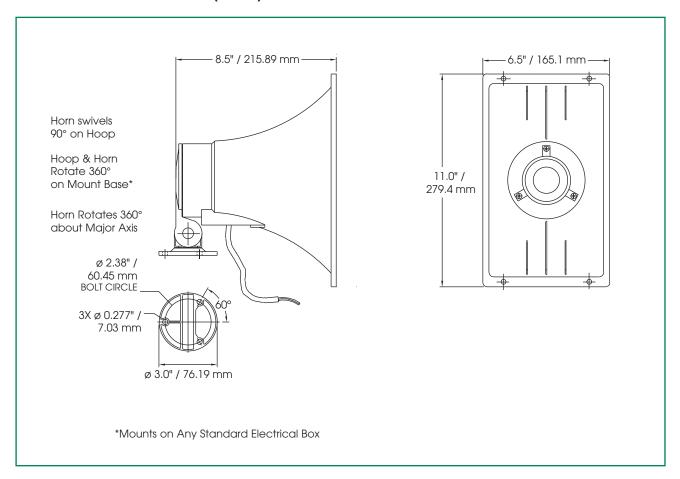

## **PUBLIC ADDRESS SPEAKER (AM30)**

### **SPECIFICATIONS**

| Net Weight:      | 4.1 lbs. | 1.8 kg  |
|------------------|----------|---------|
| Shipping Weight: | 4.6 lbs. | 2.1 kg  |
| Height:          | 8.9"     | 22.6 cm |
| Width:           | 12.1"    | 30.7 cm |
| Depth:           | 12.2"    | 31.0 cm |