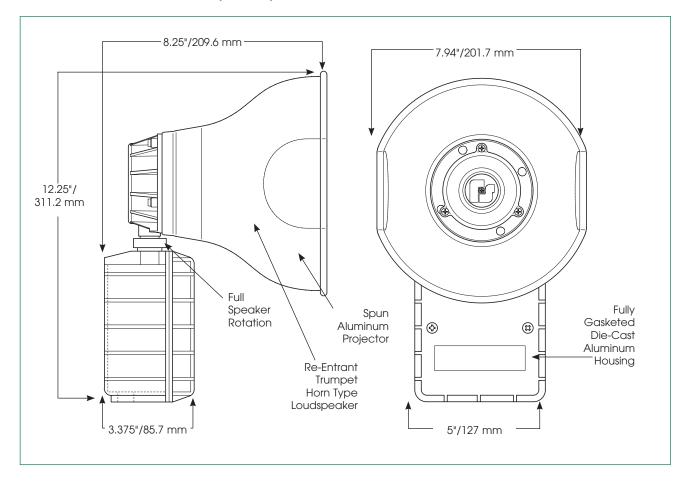

## **PUBLIC ADDRESS SPEAKER (AM300)**

### **SPECIFICATIONS**

| Net Weight:      | 4.85 lbs. | 2.2 kg   |
|------------------|-----------|----------|
| Shipping Weight: | 6.15 lbs. | 2.79 kg  |
| Height:          | 12.25"    | 311.2 mm |
| Width:           | 7.94"     | 201.7 mm |
| Depth:           | 8.25"     | 209.6 mm |

Two screws inserted through the back of the wiring compartment provide for simple wall mount installation. The bottom of the AM300 contains two ½-inch conduit openings to accommodate inbound and outbound audio wiring. The unique shape of the AM300 projector provides a 60° sound dispersion. The projector is held in position with a Teflon coated lock ring that can be rotated 180° in order to obtain the desired sound distribution.