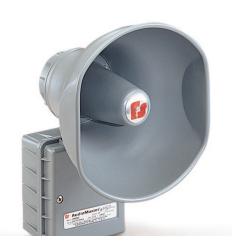

## AudioMaster® Public Address 15 Watt Speaker

Model AM300

The AM300 is a rugged, transformer coupled, re-entrant speaker for use in public address or paging applications. This 15 watt speaker features a durable speaker cone and projector constructed of spun aluminum. The speaker wiring connections are enclosed in a dust-and moisture-proof, die-cast aluminum compartment. All external surfaces are sealed with a gray powder coat paint.

Two screws inserted through the back of the wiring compartment provide for simple wall mount installation. The bottom of the AM300 contains two ½-inch conduit openings to accommodate inbound and outbound audio wiring. The unique shape of the AM300 projector provides a 60° sound dispersion. The projector is held in position with a Teflon coated lock ring that can be rotated 180° in order to obtain the desired sound distribution.

Power handling for the AM300 is 15 watt with transformer taps of 15, 9, 3 and 1.5 watt. This unit is designed for use in 25 and 70 Vrms distributed systems.

The AM300 is rated for indoor and outdoor use. This speaker is Underwriters Laboratories Listed for "Fire Protective Signaling Use". An in-line capacitor (included) provides the isolation necessary for use in supervised systems. The AM300 can be used with the AudioMaster® CTS series amplifiers and the Audio Router to complete an industrial grade public address system.