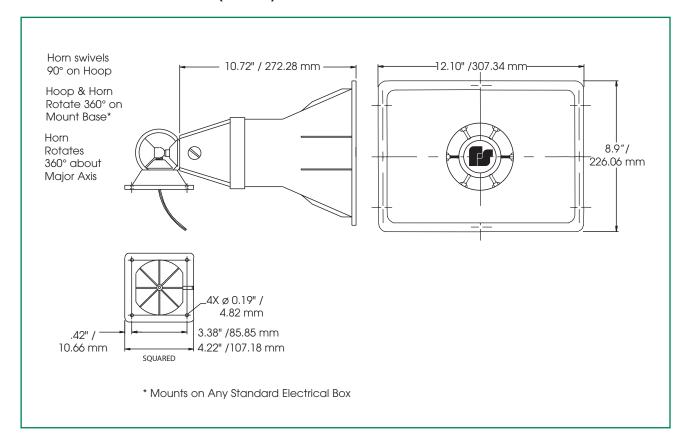

## **PUBLIC ADDRESS SPEAKER (AM30T)**

### **SPECIFICATIONS**

| Net Weight:      | 5.3 lbs. | 2.4 kg  |
|------------------|----------|---------|
| Shipping Weight: | 5.8 lbs. | 2.6 kg  |
| Height:          | 8.9"     | 22.6 cm |
| Width:           | 12.1"    | 30.7 cm |
| Depth:           | 12.2"    | 31.0 cm |