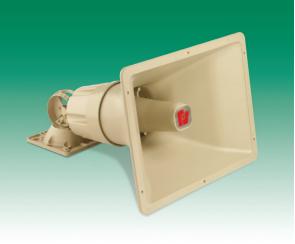

## AudioMaster® Public Address 30 Watt Speaker

Model AM30T

# PUBLIC ADDRESS FOR INDUSTRIAL ENVIRONMENTS

- Transformer Coupled
- 25, 70, or 100 Vrms
- 30 watt
- Omni-directional swivel mount
- Constant directivity horn design
- Type 3R enclosure

The Federal Signal AM30T is a transformer-coupled, constant directivity, re-entrant speaker ideal for most public address or paging applications. The constant directivity design provides excellent sound coverage throughout the frequency range of speech. The AM30T is molded from impact resistant, beige acrylic-styrene-acrylonitrile (ASA). The omni-directional swivel mount of this speaker allows the unit to be pointed anywhere within a 360° half-sphere of area.