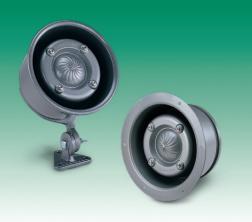

# AudioMaster® Public Address Flush and Swivel Mount 25 Watt Speakers

Models AMSS-25 and AMSF-25

The Federal Signal Models AMSF-25 and AMSS-25 are heavy-duty, 8-ohm speakers for use in public address or paging systems. These speakers are designed to reproduce full-range voice communication. Both speakers are constructed of spun aluminum. The speaker wiring connections are enclosed in a dust-tight and moisture-proof, gasketed rear cover. All external surfaces are sealed with a metallic gray powder coat paint.

The AMSF-25 is a flush mount unit that is ideal for use in walls and cabinets. The AMSS-25 has an adjustable mounting bracket that pivots in a 90° arc for attaching to walls, cabinets or vehicle roofs. These speakers are appropriate for marine applications.