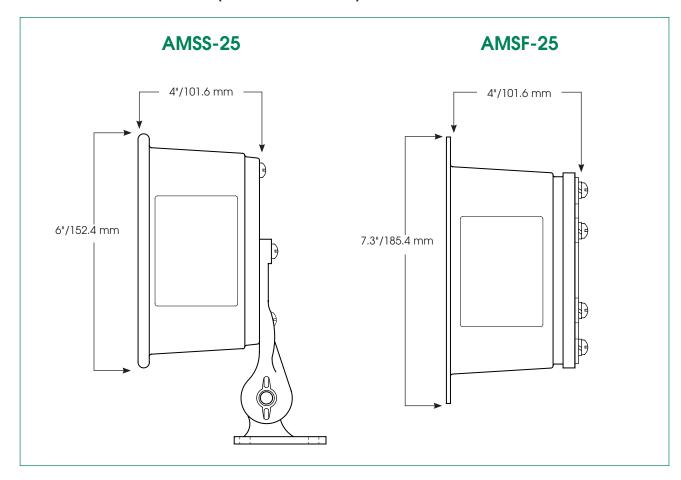

## **SPECIFICATIONS**

| Operating Temperature: | -50°F to 150°F | -46°C to 66°C |
|------------------------|----------------|---------------|
| Net Weight:            |                |               |
| AMSF-25                | 4.6 lbs.       | 2.1 kg        |
| AMSS-25                | 5.0 lbs.       | 2.27 kg       |
| Shipping Weight:       |                |               |
| AMSF-25                | 5.1 lbs.       | 2.3 kg        |
| AMSS-25                | 6.0 lbs.       | 2.72 kg       |
| Depth:                 |                |               |
| AMSF-25                | 4.0"           | 101.6 mm      |
| AMSS-25                | 4.0"           | 101.6 mm      |
| Diameter:              |                |               |
| AMSF-25                | 7.3"           | 185.4 mm      |
| AMSS-25                | 6.0"           | 152.4 mm      |