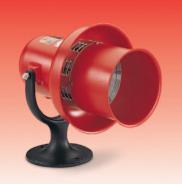

The Federal Signal Model L is a general-purpose electro-mechanical siren that produces a distinctive sound and tonal quality for industrial applications. It has a low maximum pitch which provides excellent contrast to industrial ambient noise. Introduced in 1946, the Model L is still used today in many rugged and extreme environments and applications.

The Model L's metal housing is sealed with red powder coat for an attractive appearance and superior corrosion resistance. The swivel mount bracket accommodates wall and surface mount installations.

The Model L is CSA Certified.