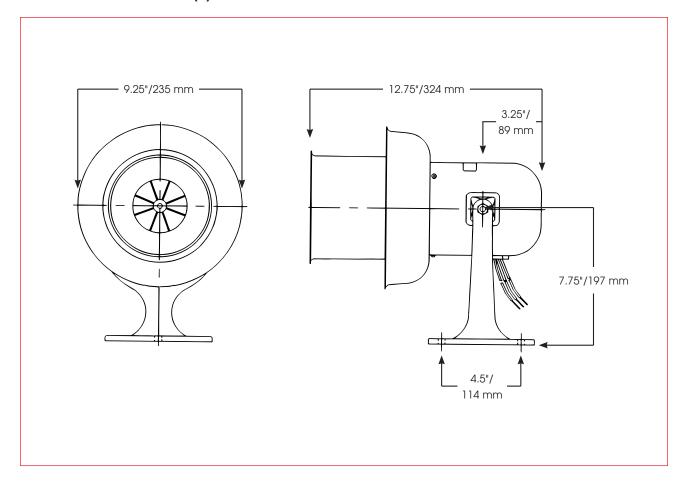

#### **SPECIFICATIONS**

| Voltages:        | 120VAC/VDC or 240VAC/VDC |           |  |
|------------------|--------------------------|-----------|--|
| Motor:           | Universal                | Universal |  |
| Net Weight:      | 12.0 lbs                 | 5.4 kg    |  |
| Shipping Weight: | 14.2 lbs                 | 6.4 kg    |  |
| Width:           | 9.25"                    | 235.0 mm  |  |
| Length:          | 12.75"                   | 324.0 mm  |  |