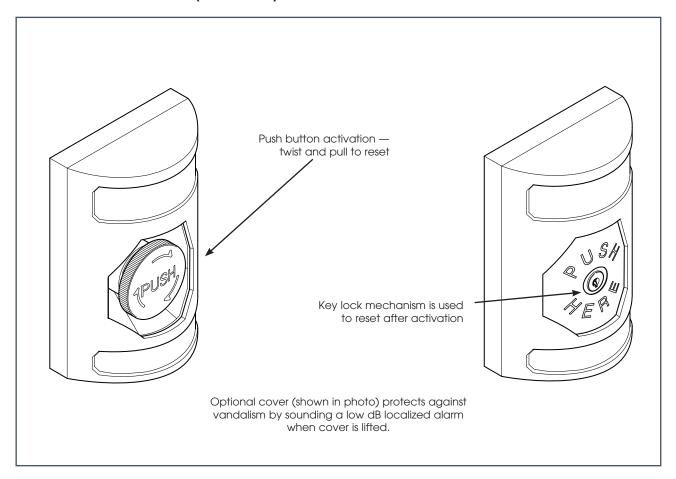

The push button stations are available in two colors — Red or Yellow. The red "Emergency" and yellow "Evacuation" units have a "Push and Turn" reset button.

Each unit is available with or without a tamper-resistant poly-carbonate cover. Covered units work to protect against physical damage to the station and to prevent false alarms without restricting use in emergency situations. When the cover is lifted to gain access to the alarm, a piercing tone sounds, calling immediate attention to the area. The piezo horn is quiet once the cover is closed. Power to the piezo alarm is provided by a 9VDC battery (included). The sounder cover mounts easily over the station with four anchor screws.

### PUSH BUTTON STATION (Shown At Top)

PSEV-Y Yellow Station with Push & Turn Reset Button — "EVACUATION"
PSEM-R Red Station with Push & Turn Reset Button — "EMERGENCY"

#### PUSH BUTTON STATION WITH SOUNDER COVER (Shown At Bottom)

PSEVSC-Y Yellow Station with Push & Turn Reset Button & Sounder Cover — "EVACUATION" PSEMSC-R Red Station with Push & Turn Reset Button & Sounder Cover — "EMERGENCY"