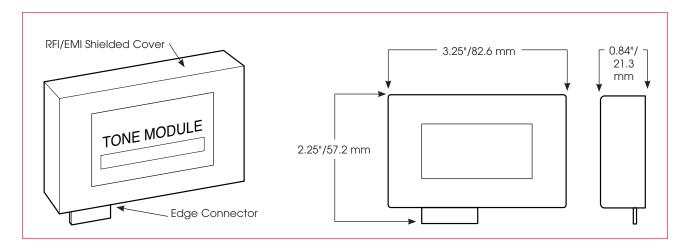

digital messaging capabilities are ideal for emergency evacuation announcements. Clear, concise, pre-determined instructions or custom tones can be broadcast.

Manufacturing facilities often require an audible signal to indicate status (i.e. standby, shut down, operational, etc.). Simple pre-recorded melodies can indicate these situations, while voice messages can warn operators.

Many industrial facilities utilize public address systems to broadcast repetitive pre-recorded information. The Model TM33 provides high-quality audio output in these applications.

Federal Signal's TM33 Custom Tone Module provides the user with the option of producing a completely customized digital message, in any language.

\* Not compatible with the EM3 Extension Module



#### **CUSTOM TONE MODULE (TM33)**



### STANDARD LIBRARY FOR TM33 AND COMMCENTER® CHIPS

#### **VOICE MESSAGES**

- "An automatic guided vehicle is approaching. Please step aside."
- "System is now in auto shutdown mode."
- "Lockout has been removed; system is coming on line."
- "Check status light for current system condition."
- "Auto shut down has begun. Raw materials must be replenished and system reset."
- "You have entered a restricted area."
- "The automatic doors are closing. Please stand clear."
- "The overhead door is closing. Please stand clear."
- "Safety glasses must be worn in this area at all times."
- "This is a hard hat area."
- "A forklift is approaching. Please stand clear."
- "Attention! We will be testing the fire alarm system shortly.

  This is only a test."
- "Attention! For the next thirty seconds