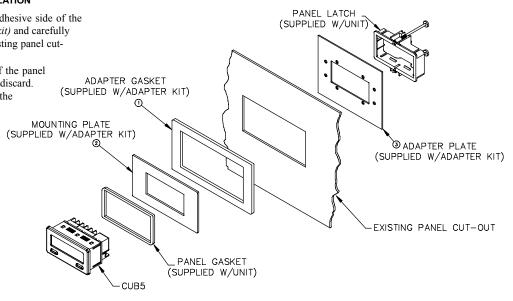

## PANEL MOUNT ADAPTER KIT - 1/8 DIN TO CUB5

The panel mount adapter kit is used to mount CUB5 units into existing 1/8 DIN panel cut-outs. The kit includes two black painted durable steel mounting plates and a sponge rubber gasket. The Adapter Kit, when used with a unit which has NEMA 4/IP65 specifications, will meet NEMA 4/IP65 requirements when properly installed. Red Lion Controls CUB5 products include Counters, Timers, Temperature, Process and Rate units.

#### TYPICAL HORIZONTAL MOUNT INSTALLATION

- Remove the paper backing from the adhesive side of the adapter gasket (included with adapter kit) and carefully apply the gasket to the front of the existing panel cutout.
- Carefully remove the center section of the panel gasket (provided with the unit) and discard. Slide the panel gasket over the rear of the unit to the back of the bezel.
- Slide the mounting plate over the rear of the unit to the back of the unit bezel.
- 4. Insert the unit with mounting plate into the panel cut-out from the front. Slide the adapter plate over the rear of the unit. The protrusion on the adapter plate is designed to fit into the existing 1/8 DIN panel cut-out to properly position the unit.
- Refer to the installation section of the manual, supplied with the unit, to complete the installation.