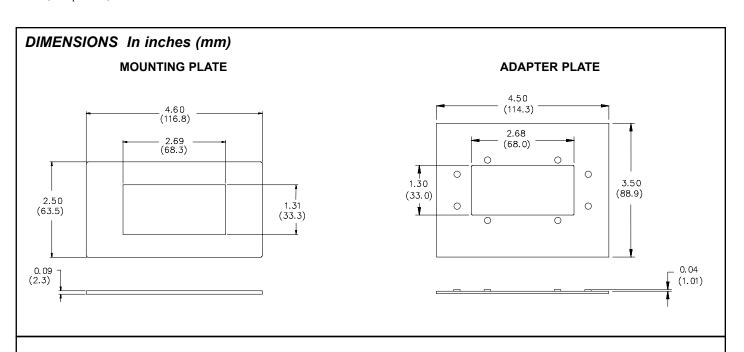

## PANEL MOUNT ADAPTER KIT - 1/8 DIN TO CUB5

The panel mount adapter kit is used to mount CUB5 units into existing 1/8 DIN panel cut-outs. The kit includes two black painted durable steel mounting plates and a sponge rubber gasket. The Adapter Kit, when used with a unit which has NEMA 4/IP65 specifications, will meet NEMA 4/IP65 requirements when properly installed. Red Lion Controls CUB5 products include Counters, Timers, Temperature, Process and Rate units.