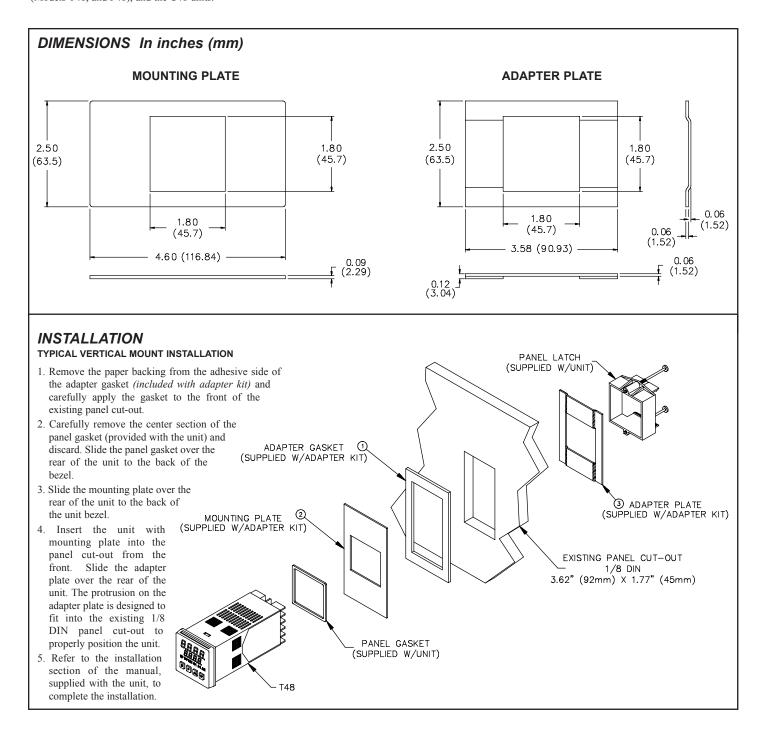

# PANEL MOUNT ADAPTER KIT - 1/8 DIN TO 1/16 DIN

The panel mount adapter kit is used to mount 1/16 DIN instruments into existing vertical or horizontal 1/8 DIN panel cut-outs. The kit includes two black painted durable steel mounting plates and a sponge rubber gasket. The Adapter Kit, when used with a unit which has NEMA 4/IP65 specifications, will meet NEMA 4/IP65 requirements when properly installed. Red Lion Controls 1/16 DIN products include Temperature and Process Control Units (Models T48, and P48), and the C48 units.

#### TYPICAL HORIZONTAL MOUNT INSTALLATION

- Remove the paper backing from the adhesive side of the adapter gasket (included with adapter kit) and carefully apply the gasket to the front of the existing panel cutout.
- Carefully remove the center section of the panel gasket (provided with the unit) and discard. Slide the panel gasket over the rear of the unit to the back of the bezel.
- Slide the mounting plate over the rear of the unit to the back of the unit bezel.
- 4. Insert the unit with mounting plate into the panel cut-out from the front. Slide the adapter plate over the rear of the unit. The protrusion on the adapter plate is designed to fit into the existing 1/8 DIN panel cut-out to properly position the unit.
- Refer to the installation section of the manual, supplied with the unit, to complete the installation.