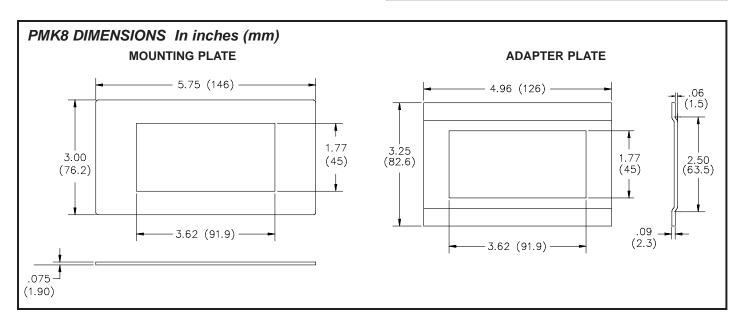

## MODEL PMK8 - PANEL MOUNT ADAPTER KIT FOR PAX TO GEMINI CUT-OUT

The **PMK8** panel mount adapter kit is used to mount a PAX meter into an existing GEMINI panel cut-out. The kit includes two durable steel mounting plates painted black and a neoprene gasket. The Adapter Kit, when used with a meter which has NEMA 4/IP65 specifications, will meet NEMA 4/IP65 requirements when properly installed.