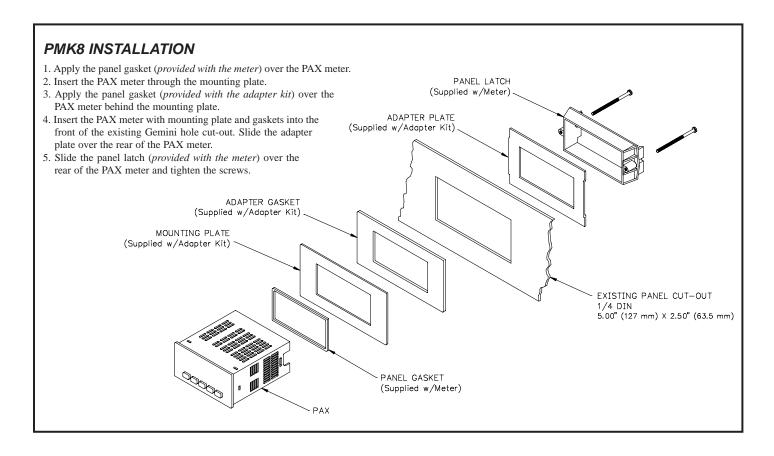

## MODEL PMK8 - PANEL MOUNT ADAPTER KIT FOR PAX TO GEMINI CUT-OUT

The **PMK8** panel mount adapter kit is used to mount a PAX meter into an existing GEMINI panel cut-out. The kit includes two durable steel mounting plates painted black and a neoprene gasket. The Adapter Kit, when used with a meter which has NEMA 4/IP65 specifications, will meet NEMA 4/IP65 requirements when properly installed.