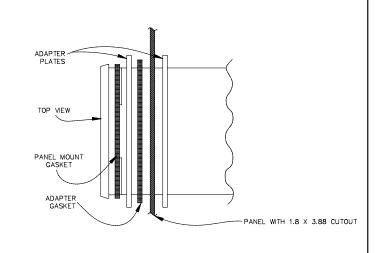

## INSTALLATION

- Remove the backing from the adhesive side of the adapter gasket (included with adapter kit) and carefully stick the gasket to the front of the existing panel cut-out.
- 2. Place the standard panel mount gasket (provided with the unit) over the unit. Then slide one of the plates over the unit. If the gasket has adhesive, apply the gasket to the plate, then slide the plate over the unit. (Gasket must be facing the bezel.)
- 3. Insert the unit into the panel cut-out from the front and slide the remaining adapter plate over the unit from the rear.
- Install the mounting clip(s) as per the unit instructions. Tighten the mounting screws evenly to apply uniform compression and to provide a water-tight seal.