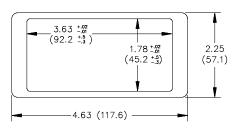

## **DIMENSIONS** In Inches (mm)

NOTE: An overall panel area of 2.25" (57.1 mm) x 4.63" (117.6 mm) is required for proper mounting.