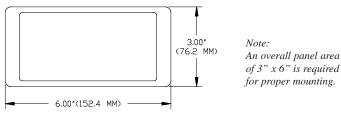

## DIMENSIONS "In inches (mm)"

## **ORDERING INFORMATION**

| MODEL NO. | DESCRIPTION                                                                                                                         | PART NUMBER |
|-----------|-------------------------------------------------------------------------------------------------------------------------------------|-------------|
| PMKG1     | 3-PIECE KIT permits mounting to existing<br>2.67" x 5.43" (68 mm x 138 mm) Panel cut-out,<br>O.A. DIM. 3" x 6" (76.2 mm x 152.4 mm) | PMKG1000    |