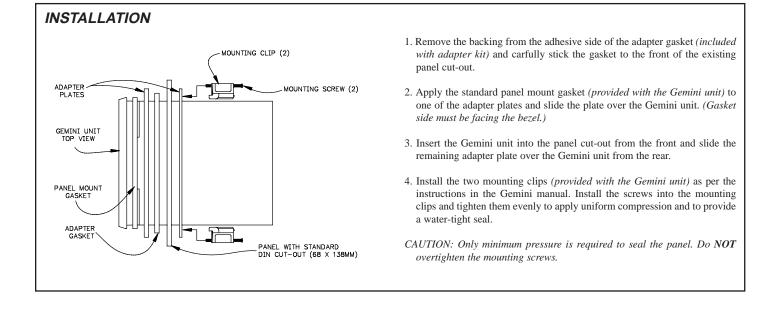

## GEMINI SERIES PANEL ADAPTER KIT FOR DIN PANEL CUT-OUTS

The Gemini Series panel adapter kit permits the mounting of the Gemini unit to an existing 68 mm x 138 mm DIN standard panel cut-out. The kit consists of two metal adapter plates coated with a durable flat black polyurethane finish, and a neoprene gasket, which provides a sealed front panel that meets NEMA 4/IP65 specifications when properly installed.