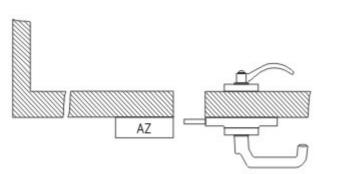

#### Images

Product photo

Dimensional drawing (basic component)

K.A. Schmersal GmbH & Co. KG, Möddinghofe 30, D-42279 Wuppertal The data and values have been checked throroughly. Technical modifications and errors excepted. Generiert am 28.07.2015 - 20:56:13h Kasbase 3.1.12.F.64I