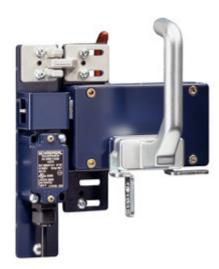

#### Images

Product photo

Dimensional drawing (basic component)

K.A. Schmersal GmbH & Co. KG, Möddinghofe 30, D-42279 Wuppertal The data and values have been checked throroughly. Technical modifications and errors excepted. Generiert am 28.07.2015 - 20:56:13h Kasbase 3.1.12.F.64I