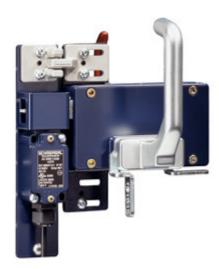

#### Images

Product photo

Dimensional drawing (basic component)

K.A. Schmersal GmbH & Co. KG, Möddinghofe 30, D-42279 Wuppertal The data and values have been checked throroughly. Technical modifications and errors excepted. Generiert am 28.07.2015 - 20:57:00h Kasbase 3.1.12.F.64I