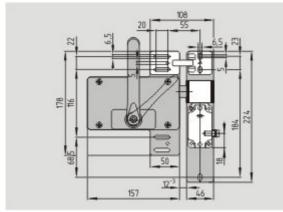

#### Images

Product photo

Dimensional drawing (basic component)

K.A. Schmersal GmbH & Co. KG, Möddinghofe 30, D-42279 Wuppertal The data and values have been checked throroughly. Technical modifications and errors excepted. Generiert am 28.07.2015 - 20:57:00h Kasbase 3.1.12.F.64I