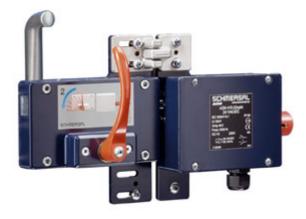

## **Images**

Product photo

Dimensional drawing (basic component)

K.A. Schmersal GmbH & Co. KG, Möddinghofe 30, D-42279 Wuppertal The data and values have been checked throroughly. Technical modifications and errors excepted. Generiert am 31.07.2015 - 05:39:04h Kasbase 3.1.12.F.64l