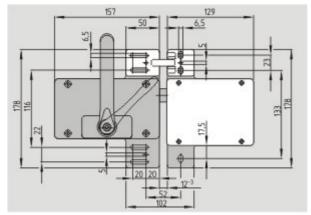

## **Images**

Product photo

Dimensional drawing (basic component)

K.A. Schmersal GmbH & Co. KG, Möddinghofe 30, D-42279 Wuppertal The data and values have been checked throroughly. Technical modifications and errors excepted. Generiert am 31.07.2015 - 05:39:04h Kasbase 3.1.12.F.64l