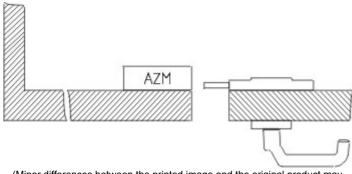

# Datasheet - AZM 415-STS30-03

Solenoid interlock / AZM 415 / Door-handle system STS / AZM 415-STS30

(Minor differences between the printed image and the original product may exist!)

- · Latching handle
- Suitable for all types of guard

#### **Mechanical data**

emergency handle (Y/N)NoShearing force30000 N

Actuator mounted inside
Door hinge right

## notice

The drawings are always shown with a view to the switch.

For actuators mounted on the inside, mounting plate MP TG-01 must be used to fix the door handle to the profile.